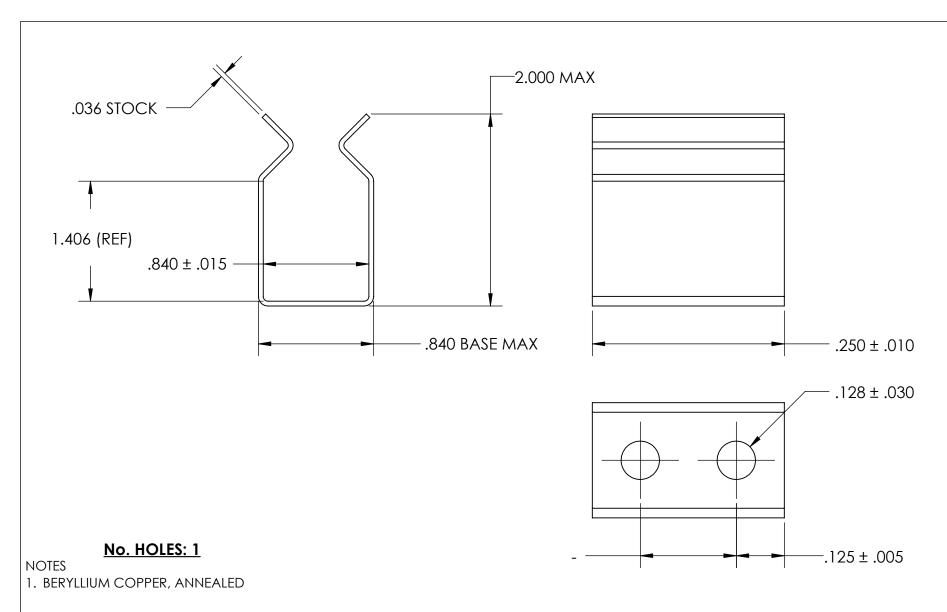

2. HEAT TREAT: 73-79 HR15N

3. CADMIUM PLATE PER AMS QQ-P-416 TYPE II CLASS 2

4. DIMENSIONS ARE TAKEN WITH THE PART CLAMPED TO A FLAT SURFACE AND A DUMMY COMPONENT IN PLACE.

5. DIMENSIONS APPLY PRIOR TO PLATING.

|   | DIMENSIONS ARE IN INCHES TOLERANCES: FRACTIONAL±1/32 ANGUIAR: MACH±1/2 Deg TWO PLACE DECIMAL ±.01 THREE PLACE DECIMAL ±.005 |                         | NAME | DATE |              | SEASTROM MFG       |      |  |
|---|-----------------------------------------------------------------------------------------------------------------------------|-------------------------|------|------|--------------|--------------------|------|--|
|   |                                                                                                                             | DRAWN                   |      |      |              | 36/3110/1/1/10     |      |  |
|   |                                                                                                                             | CHECKED                 |      |      |              |                    |      |  |
|   |                                                                                                                             | ENG APPR.               |      |      | SPRING CLIP  |                    |      |  |
|   |                                                                                                                             | MFG APPR.               |      |      | 31 KING CLII |                    |      |  |
|   | MATERIAL                                                                                                                    | Q.A.                    |      |      |              |                    |      |  |
|   | SEE NOTE 1                                                                                                                  | COMMENTS:               |      |      | 1            |                    |      |  |
| E | HEAT TREAT SEE NOTE 2                                                                                                       |                         |      |      | SIZE D       |                    | REV. |  |
|   | FINISH                                                                                                                      |                         |      |      |              | 4519-84X140-25-1-C | -    |  |
|   | SEE NOTE 3                                                                                                                  | DRAWING IS NOT TO SCALE |      |      |              | SHEET 1 OF         | - 1  |  |