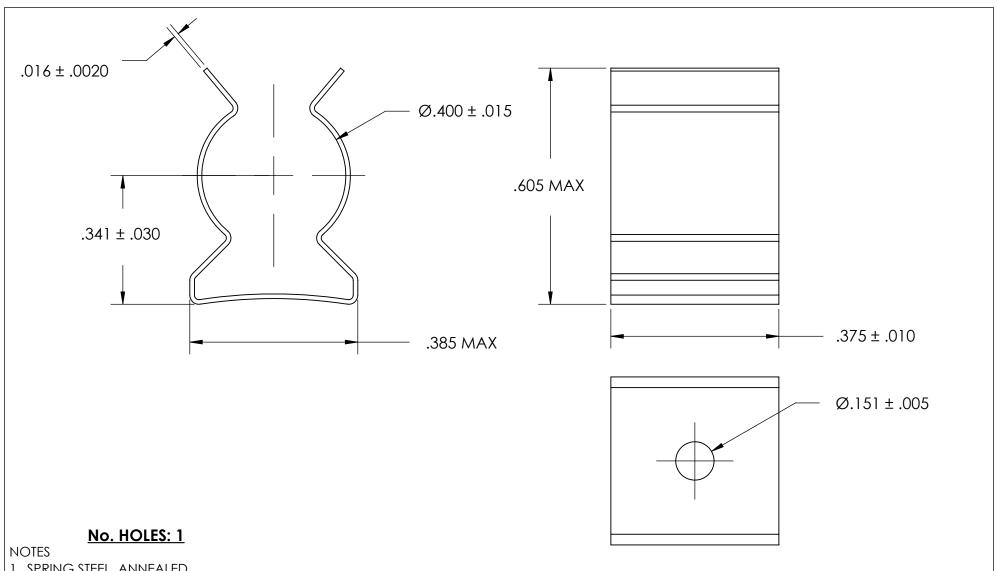

- 1. SPRING STEEL, ANNEALED
- 2. QUENCH & TEMPER 80-83 HR15N
- 3. TIN PER ASTM B545 CLASS B w/BAKE
- 4. DIMENSIONS ARE TAKEN WITH THE PART CLAMPED TO A FLAT SURFACE AND A DUMMY COMPONENT IN PLACE.
- 5. DIMENSIONS APPLY PRIOR TO PLATING.

|   | DIMENSIONS ARE IN INCHES TOLERANCES: FRACTIONAL±1/32 ANGULAR: MACH±1/2 Deg TWO PLACE DECIMAL ±.01 | DRAWN                   | NAME | DATE | SEASTROM MFG |                  |      |
|---|---------------------------------------------------------------------------------------------------|-------------------------|------|------|--------------|------------------|------|
|   |                                                                                                   | CHECKED                 |      |      | SPRING CLIP  |                  |      |
|   |                                                                                                   | ENG APPR.               |      |      |              |                  |      |
|   | THREE PLACE DECIMAL ±.005                                                                         | MFG APPR.               |      |      |              |                  |      |
|   | see note 1                                                                                        | Q.A.                    |      |      |              |                  |      |
|   |                                                                                                   | COMMENTS:               |      |      |              |                  |      |
| E | SEE NOTE 2                                                                                        |                         |      |      |              | Δ 1512 10 27 0 T | REV. |
|   | FINISH                                                                                            |                         |      |      | Α            |                  | -    |
|   | SEE NOTE 3                                                                                        | DRAWING IS NOT TO SCALE |      |      |              | SHEET 1 O        | F 1  |