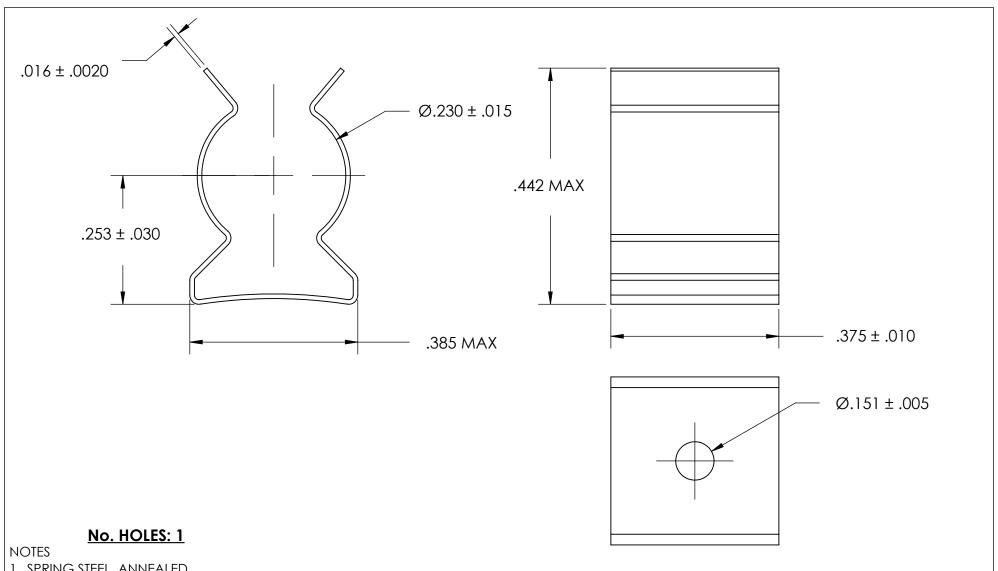

- 1. SPRING STEEL, ANNEALED
- 2. QUENCH & TEMPER 80-83 HR15N
- 3. CADMIUM PLATE PER AMS QQ-P-416 TYPE II CLASS 2 w/BAKE
- 4. DIMENSIONS ARE TAKEN WITH THE PART CLAMPED TO A FLAT SURFACE AND A DUMMY COMPONENT IN PLACE.
- 5. DIMENSIONS APPLY PRIOR TO PLATING.

|   | DIMENSIONS ARE IN INCHES TOLERANCES: FRACTIONAL±1/32 ANGULAR: MACH±1/2 Deg TWO PLACE DECIMAL ±.01 |                         | NAME | DATE |                            | SEASTROM MFG |      |
|---|---------------------------------------------------------------------------------------------------|-------------------------|------|------|----------------------------|--------------|------|
|   |                                                                                                   | DRAWN                   |      |      |                            |              |      |
|   |                                                                                                   | CHECKED                 |      |      |                            |              |      |
|   |                                                                                                   | ENG APPR.               |      |      | SPRING CLIP                |              |      |
|   | THREE PLACE DECIMAL ±.005                                                                         | MFG APPR.               |      |      |                            |              |      |
| E | SEE NOTE 1                                                                                        | Q.A.                    |      |      |                            |              |      |
|   |                                                                                                   | COMMENTS:               |      |      |                            |              |      |
|   | HEAT TREAT                                                                                        |                         |      |      |                            |              |      |
|   | SEE NOTE 2                                                                                        |                         |      |      |                            |              | REV. |
|   | FINISH                                                                                            |                         |      |      | <b>A</b> 4513-23-37-2-C2 - |              |      |
|   | SEE NOTE 3                                                                                        | DRAWING IS NOT TO SCALE |      |      |                            | SHEET 1 O    | F 1  |