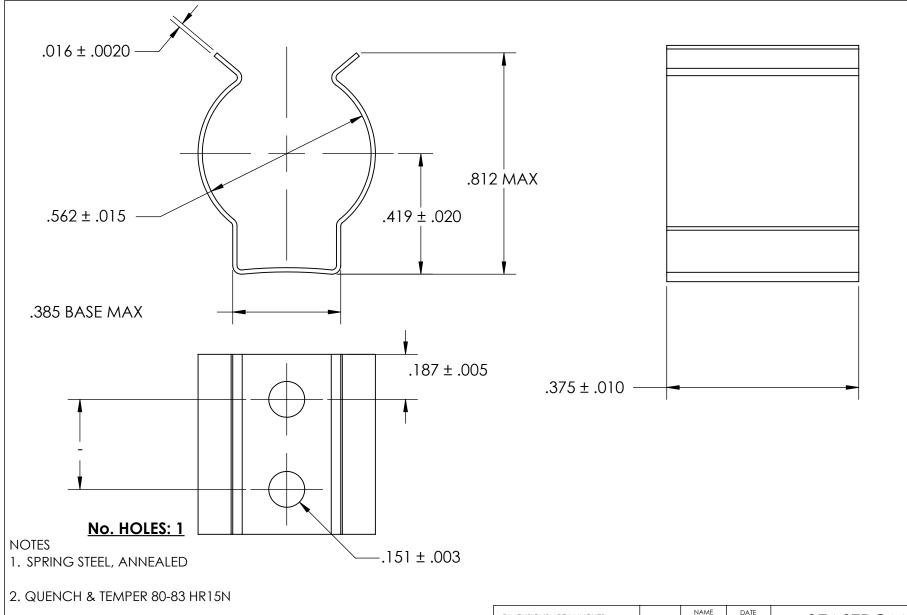

3. SILVER PLATE PER ASTM B700 TYPE 1 GRADE A CLASS S, 2.5µm TH W/NICKEL UNDERPLATE W/BAKE

4. DÍMENSIONS ARE TAKEN WITH THE PART CLAMPED TO A FLAT SURFACE AND A DUMMY COMPONENT IN PLACE.

5. DIMENSIONS APPLY PRIOR TO PLATING.

## PROPRIETARY AND CONFIDENTIAL

THE INFORMATION CONTAINED IN THIS DRAWING IS THE SOLE PROPERTY OF SEASTROM MANUFACTURING. ANY REPRODUCTION IN PART OR AS A WHOLE WITHOUT THE WRITTEN PERMISSION OF SEASTROM MANUFACTURING IS PROHIBITED.

|   | DIMENSIONS ARE IN INCHES TOLERANCES: FRACTIONAL±1/32 ANGULAR: MACH±1/2 Deg TWO PLACE DECIMAL ±.01 THREE PLACE DECIMAL ±.005 |                         | NAME | DATE | -                    | SEASTROM MFG     |  |
|---|-----------------------------------------------------------------------------------------------------------------------------|-------------------------|------|------|----------------------|------------------|--|
|   |                                                                                                                             | DRAWN                   |      |      | 3L7 (311(O/V) /V() O |                  |  |
|   |                                                                                                                             | CHECKED                 |      |      |                      |                  |  |
|   |                                                                                                                             | ENG APPR.               |      |      | SPRING CLIP          |                  |  |
|   |                                                                                                                             | MFG APPR.               |      |      |                      |                  |  |
|   | MATERIAL                                                                                                                    | Q.A.                    |      |      |                      |                  |  |
|   | SEE NOTE 1                                                                                                                  | COMMENTS:               |      |      | 1                    |                  |  |
| E | HEAT TREAT<br>SEE NOTE 2                                                                                                    |                         |      |      |                      | DWG. NO. REV.    |  |
|   | FINISH                                                                                                                      |                         |      |      | Α                    | 4511-56-37-2-S - |  |
|   | SEE NOTE 3                                                                                                                  | DRAWING IS NOT TO SCALE |      |      |                      | SHEET 1 OF 1     |  |