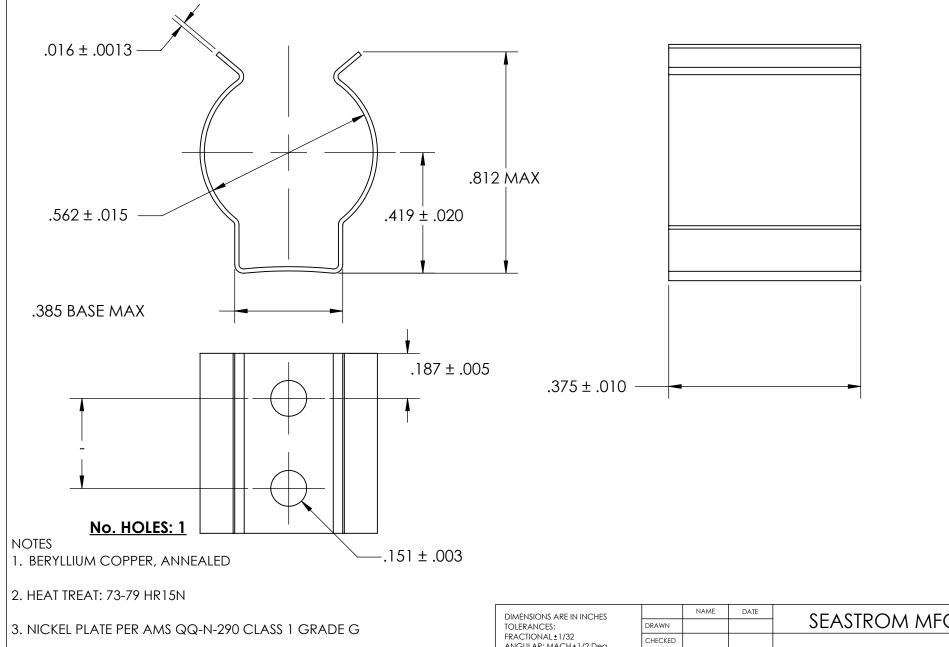

4. DIMENSIONS ARE TAKEN WITH THE PART CLAMPED TO A FLAT SURFACE AND A DUMMY COMPONENT IN PLACE.

5. DIMENSIONS APPLY PRIOR TO PLATING.

|   | DIMENSIONS ARE IN INCHES TOLERANCES: FRACTIONAL ± 1/32 ANGULAR: MACH ± 1/2 Deg TWO PLACE DECIMAL ±.01 | NAME D                  |  | DATE | SEASTROM MFG |                   |  |
|---|-------------------------------------------------------------------------------------------------------|-------------------------|--|------|--------------|-------------------|--|
|   |                                                                                                       | DRAWN                   |  |      | SPRING CLIP  |                   |  |
|   |                                                                                                       | CHECKED                 |  |      |              |                   |  |
|   |                                                                                                       | ENG APPR.               |  |      |              |                   |  |
|   | THREE PLACE DECIMAL ±.005                                                                             | MFG APPR.               |  |      |              |                   |  |
| E | SEE NOTE 1                                                                                            | Q.A.                    |  |      |              |                   |  |
|   |                                                                                                       | COMMENTS:               |  |      | 1            |                   |  |
|   | HEAT TREAT<br>SEE NOTE 2                                                                              |                         |  |      | SIZE D       | DWG. NO. REV.     |  |
|   | FINISH<br>SEE NOTE 3                                                                                  | 1                       |  |      |              | 4511-56-37-1-N  - |  |
|   |                                                                                                       | DRAWING IS NOT TO SCALE |  |      |              | SHEET 1 OF 1      |  |