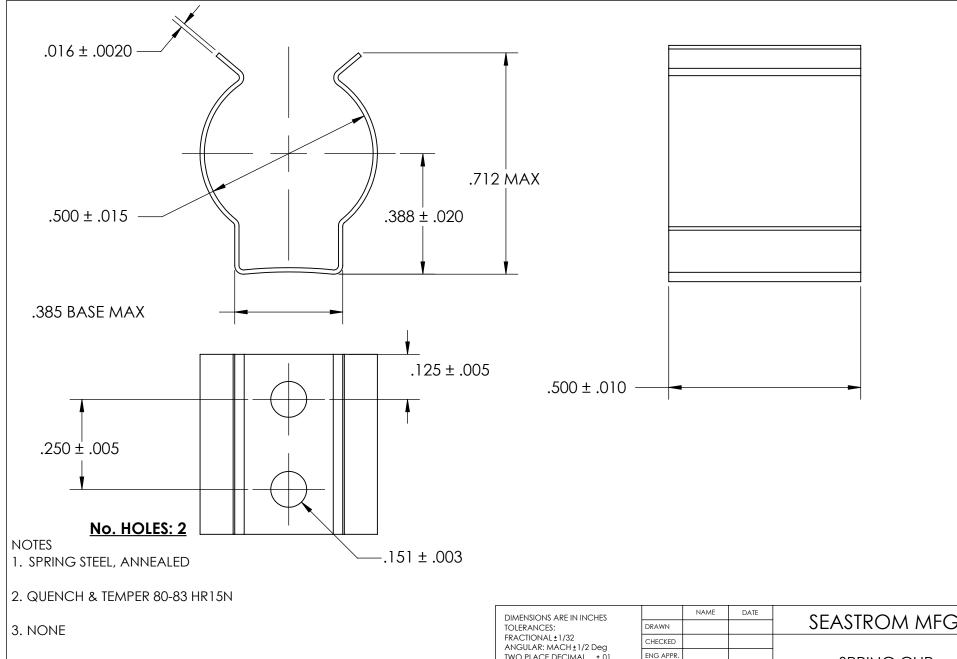

4. DIMENSIONS ARE TAKEN WITH THE PART CLAMPED TO A FLAT SURFACE AND A DUMMY COMPONENT IN PLACE.

## PROPRIETARY AND CONFIDENTIAL

THE INFORMATION CONTAINED IN THIS DRAWING IS THE SOLE PROPERTY OF SEASTROM MANUFACTURING. ANY REPRODUCTION IN PART OR AS A WHOLE WITHOUT THE WRITTEN PERMISSION OF SEASTROM MANUFACTURING IS PROHIBITED.

| DIMENSIONS ARE IN INCHES TOLERANCES: FRACTIONAL±1/32 ANGULAR: MACH±1/2 Deg TWO PLACE DECIMAL ±.01 THREE PLACE DECIMAL ±.005 |           | INAINE | DATE            | 4             | SEASTROM MFG   |  |
|-----------------------------------------------------------------------------------------------------------------------------|-----------|--------|-----------------|---------------|----------------|--|
|                                                                                                                             | DRAWN     |        |                 | 3LASIKOM MI G |                |  |
|                                                                                                                             | CHECKED   |        |                 | SPRING CLIP   |                |  |
|                                                                                                                             | ENG APPR. |        |                 |               |                |  |
|                                                                                                                             | MFG APPR. |        |                 |               |                |  |
| MATERIAL                                                                                                                    | Q.A.      |        |                 |               |                |  |
| SEE NOTE 1                                                                                                                  | COMMENTS: |        |                 | 1             |                |  |
| HEAT TREAT                                                                                                                  |           |        |                 |               | ·              |  |
| SEE NOTE 2                                                                                                                  |           |        |                 |               | DWG. NO.       |  |
| FINISH                                                                                                                      |           |        |                 | Α             | 4511-50-50-2 - |  |
| SEE NOTE 3 DRAWING IS                                                                                                       |           |        | IS NOT TO SCALE |               | SHEET 1 OF 1   |  |