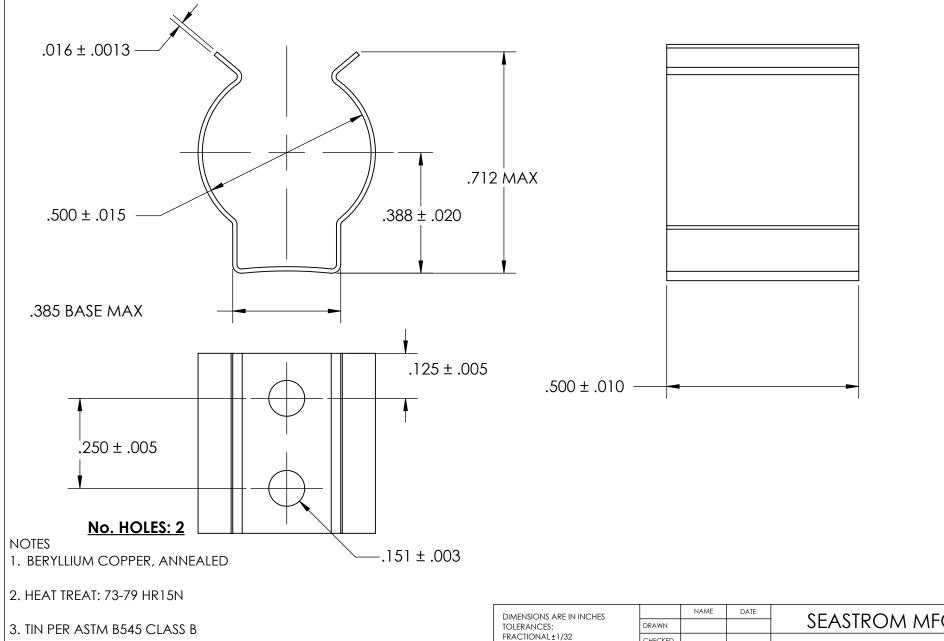

4. DIMENSIONS ARE TAKEN WITH THE PART CLAMPED TO A FLAT SURFACE AND A DUMMY COMPONENT IN PLACE.

5. DIMENSIONS APPLY PRIOR TO PLATING.

## PROPRIETARY AND CONFIDENTIAL

THE INFORMATION CONTAINED IN THIS DRAWING IS THE SOLE PROPERTY OF SEASTROM MANUFACTURING. ANY REPRODUCTION IN PART OR AS A WHOLE WITHOUT THE WRITTEN PERMISSION OF SEASTROM MANUFACTURING IS PROHIBITED.

|  | DIMENSIONS ARE IN INCHES TOLERANCES: FRACTIONAL±1/32 ANGULAR: MACH±1/2 Deg | DRAWN                   | NAME | DATE | SEASTROM MFG |                       |  |
|--|----------------------------------------------------------------------------|-------------------------|------|------|--------------|-----------------------|--|
|  |                                                                            | CHECKED                 |      |      |              |                       |  |
|  | TWO PLACE DECIMAL ±.01                                                     | ENG APPR.               |      |      | SPRING CLIP  |                       |  |
|  | THREE PLACE DECIMAL ±.005                                                  | MFG APPR.               |      |      |              | 31 KING CLII          |  |
|  | SEE NOTE 1                                                                 | Q.A.                    |      |      |              |                       |  |
|  |                                                                            | COMMENTS:               |      |      |              |                       |  |
|  | HEAT TREAT                                                                 |                         |      |      | CIZE         | DWG. NO. REV.         |  |
|  | SEE NOTE 2                                                                 |                         |      |      | A            | 4511-50-50-1-T   REV. |  |
|  | FINISH                                                                     |                         |      |      | _            |                       |  |
|  | SEE NOTE 3                                                                 | DRAWING IS NOT TO SCALE |      |      |              | SHEET 1 OF 1          |  |