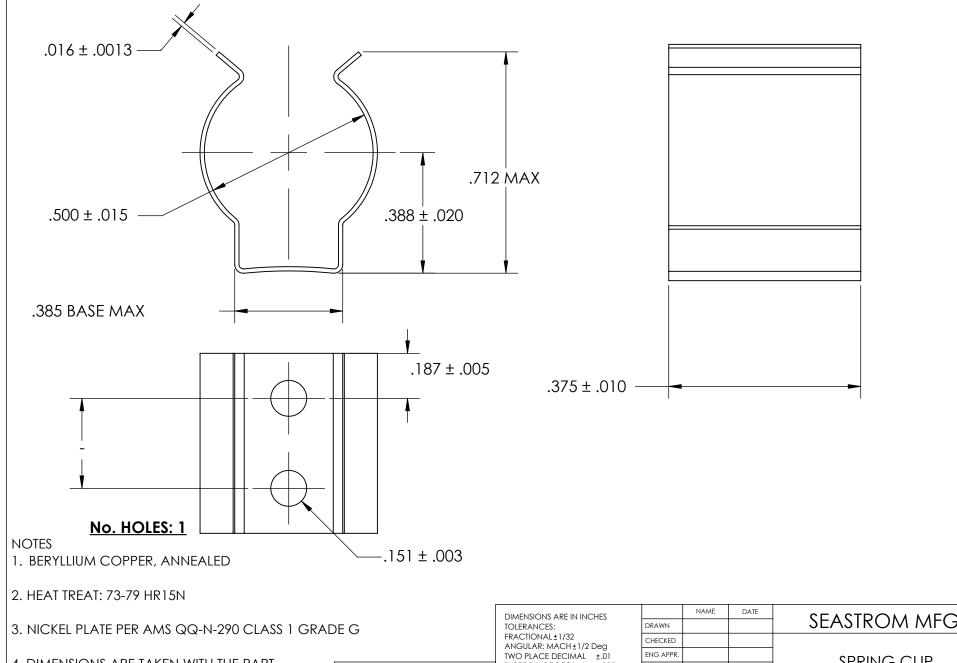

4. DIMENSIONS ARE TAKEN WITH THE PART CLAMPED TO A FLAT SURFACE AND A DUMMY COMPONENT IN PLACE.

5. DIMENSIONS APPLY PRIOR TO PLATING.

## PROPRIETARY AND CONFIDENTIAL

THE INFORMATION CONTAINED IN THIS DRAWING IS THE SOLE PROPERTY OF SEASTROM MANUFACTURING. ANY REPRODUCTION IN PART OR AS A WHOLE WITHOUT THE WRITTEN PERMISSION OF SEASTROM MANUFACTURING IS PROHIBITED.

|   | DIMENSIONS ARE IN INCHES TOLERANCES: FRACTIONAL±1/32 ANGULAR: MACH±1/2 Deg TWO PLACE DECIMAL ±.01 THREE PLACE DECIMAL ±.005 | IAVIAIT                 |  | DAIL | 1             | SEASTROM MFG      |    |  |
|---|-----------------------------------------------------------------------------------------------------------------------------|-------------------------|--|------|---------------|-------------------|----|--|
|   |                                                                                                                             | DRAWN                   |  |      | SEASIROM MICG |                   |    |  |
|   |                                                                                                                             | CHECKED                 |  |      |               |                   |    |  |
|   |                                                                                                                             | ENG APPR.               |  |      | SPRING CLIP   |                   |    |  |
|   |                                                                                                                             | MFG APPR.               |  |      |               | 31 KING CLII      |    |  |
|   | MATERIAL                                                                                                                    | Q.A.                    |  |      |               |                   |    |  |
|   | SEE NOTE 1                                                                                                                  | COMMENTS:               |  |      | 1             |                   |    |  |
| = | HEAT TREAT<br>SEE NOTE 2                                                                                                    |                         |  |      | SIZE DWG. I   |                   | 7. |  |
|   | FINISH                                                                                                                      |                         |  |      |               | 4511-50-37-1-N  - |    |  |
|   | SEE NOTE 3                                                                                                                  | DRAWING IS NOT TO SCALE |  |      |               | SHEET 1 OF 1      | Ĺ  |  |