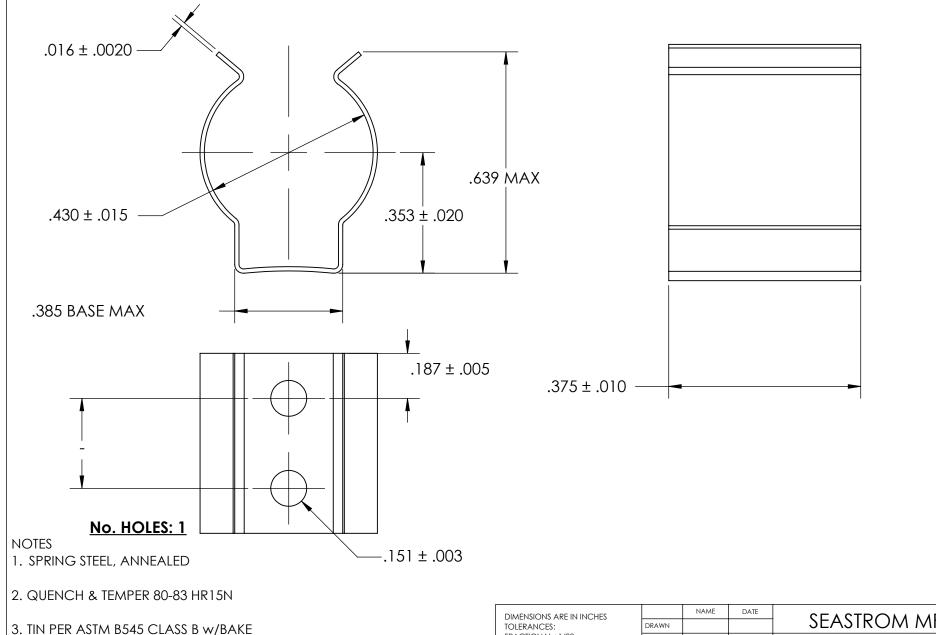

- 4. DIMENSIONS ARE TAKEN WITH THE PART CLAMPED TO A FLAT SURFACE AND A DUMMY COMPONENT IN PLACE.
- 5. DIMENSIONS APPLY PRIOR TO PLATING.

## PROPRIETARY AND CONFIDENTIAL

THE INFORMATION CONTAINED IN THIS DRAWING IS THE SOLE PROPERTY OF SEASTROM MANUFACTURING. ANY REPRODUCTION IN PART OR AS A WHOLE WITHOUT THE WRITTEN PERMISSION OF SEASTROM MANUFACTURING IS PROHIBITED.

|  | DIMENSIONS ARE IN INCHES TOLERANCES: FRACTIONAL±1/32 ANGULAR: MACH±1/2 Deg TWO PLACE DECIMAL ±.01 | DRAWN                   | NAME | DATE | SEASTROM MFG     |                         |  |
|--|---------------------------------------------------------------------------------------------------|-------------------------|------|------|------------------|-------------------------|--|
|  |                                                                                                   | CHECKED                 |      |      |                  |                         |  |
|  |                                                                                                   | ENG APPR.               |      |      | SPRING CLIP      |                         |  |
|  | THREE PLACE DECIMAL ±.005                                                                         | MFG APPR.               |      |      |                  | SEKTING CLIF            |  |
|  | MATERIAL                                                                                          | Q.A.                    |      |      |                  |                         |  |
|  | SEE NOTE 1                                                                                        | COMMENTS:               |      |      |                  |                         |  |
|  | SEE NOTE 2                                                                                        |                         |      |      | SIZE<br><b>A</b> | DWG. NO. 4511 42 27 0 T |  |
|  | FINISH                                                                                            |                         |      |      |                  | 4511-43-37-2-T -        |  |
|  | SEE NOTE 3                                                                                        | DRAWING IS NOT TO SCALE |      |      |                  | SHEET 1 OF 1            |  |