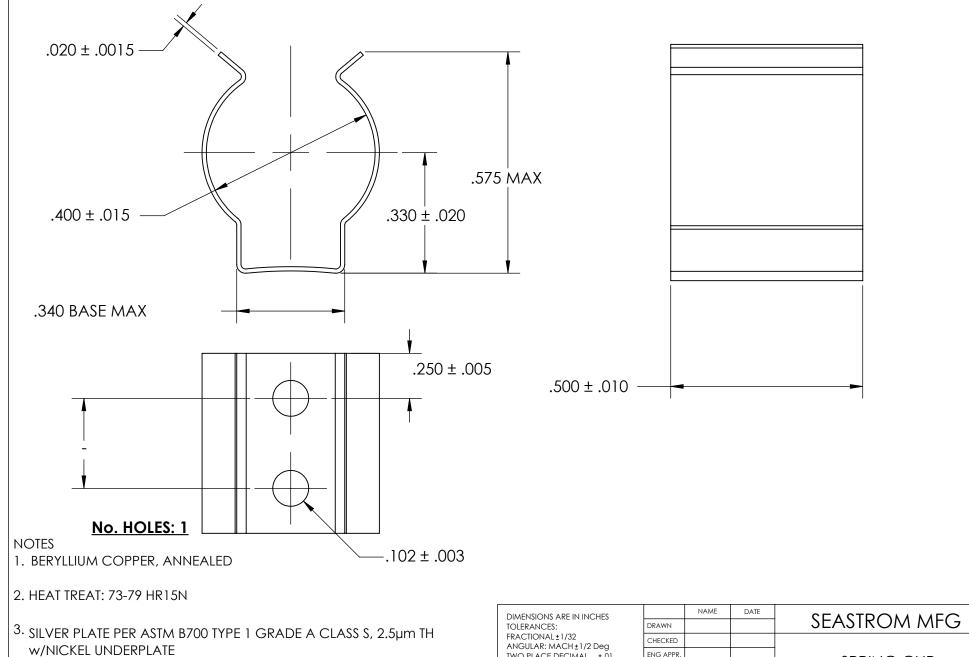

4. DIMENSIONS ARE TAKEN WITH THE PART CLAMPED TO A FLAT SURFACE AND A DUMMY COMPONENT IN PLACE.

5. DIMENSIONS APPLY PRIOR TO PLATING.

PROPRIETARY AND CONFIDENTIAL

THE INFORMATION CONTAINED IN THIS DRAWING IS THE SOLE PROPERTY OF SEASTROM MANUFACTURING. ANY REPRODUCTION IN PART OR AS A WHOLE WITHOUT THE WRITTEN PERMISSION OF SEASTROM MANUFACTURING IS PROHIBITED.

|  | DIMENSIONS ARE IN INCHES TOLERANCES: FRACTIONAL±1/32 ANGULAR: MACH±1/2 Deg TWO PLACE DECIMAL ±.01 |                         | NAME | DAIE | CEVCIDOV1    |              |       |        | MEC |      |
|--|---------------------------------------------------------------------------------------------------|-------------------------|------|------|--------------|--------------|-------|--------|-----|------|
|  |                                                                                                   | DRAWN                   |      |      |              | SEASTROM MFG |       |        |     |      |
|  |                                                                                                   | CHECKED                 |      |      |              |              |       |        |     |      |
|  |                                                                                                   | ENG APPR.               |      |      | SPRING CLIP  |              |       |        |     |      |
|  | THREE PLACE DECIMAL ±.005  MATERIAL SEE NOTE 1                                                    | MFG APPR.               |      |      |              | 31 KING CLII |       |        |     |      |
|  |                                                                                                   | Q.A.                    |      |      |              |              |       |        |     |      |
|  |                                                                                                   | COMMENTS:               |      |      |              |              |       |        |     |      |
|  | HEAT TREAT<br>SEE NOTE 2                                                                          |                         |      |      |              | DWG. NO.     |       |        |     | RFV. |
|  | FINISH<br>SEE NOTE 3                                                                              |                         |      |      |              |              | 4511- | 40-50- | 1-S | -    |
|  |                                                                                                   | DRAWING IS NOT TO SCALE |      |      | SHEET 1 OF 1 |              |       |        |     | OF 1 |