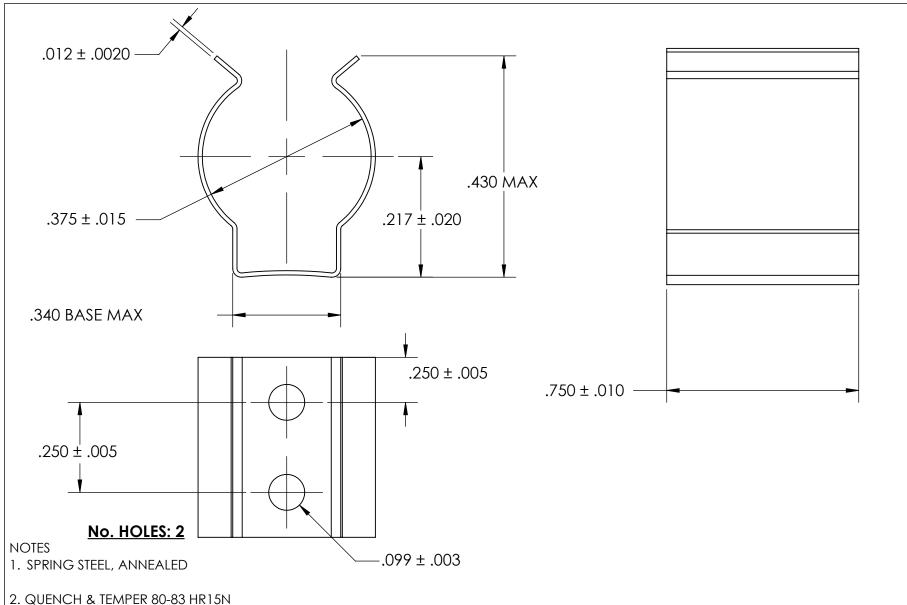

3. SILVER PLATE PER ASTM B700 TYPE 1 GRADE A CLASS S, 2.5µm TH w/NICKEL UNDERPLATE w/BAKE

4. DIMENSIONS ARE TAKEN WITH THE PART CLAMPED TO A FLAT SURFACE AND A DUMMY COMPONENT IN PLACE.

5. DIMENSIONS APPLY PRIOR TO PLATING.

|   | DIMENSIONS ARE IN INCHES TOLERANCES: FRACTIONAL±1/32 ANGULAR: MACH±1/2 Deg TWO PLACE DECIMAL ±.01 | DRAWN                   | NAME | DATE | SEASTROM MFG              |      |
|---|---------------------------------------------------------------------------------------------------|-------------------------|------|------|---------------------------|------|
|   |                                                                                                   | CHECKED                 |      |      |                           |      |
|   |                                                                                                   | ENG APPR.               |      |      | SPRING CLIP               |      |
|   | THREE PLACE DECIMAL ±.005                                                                         | MFG APPR.               |      |      | 31 KIING CLII             |      |
| E | SEE NOTE 1                                                                                        | Q.A.                    |      |      |                           |      |
|   |                                                                                                   | COMMENTS:               |      |      | $\neg$                    |      |
|   | SEE NOTE 2                                                                                        |                         |      |      |                           | REV. |
|   | FINISH                                                                                            |                         |      |      | <b>A</b> 4511-37-75-2-S - | -    |
|   | SEE NOTE 3                                                                                        | DRAWING IS NOT TO SCALE |      |      | SHEET 1 OF                | - 1  |