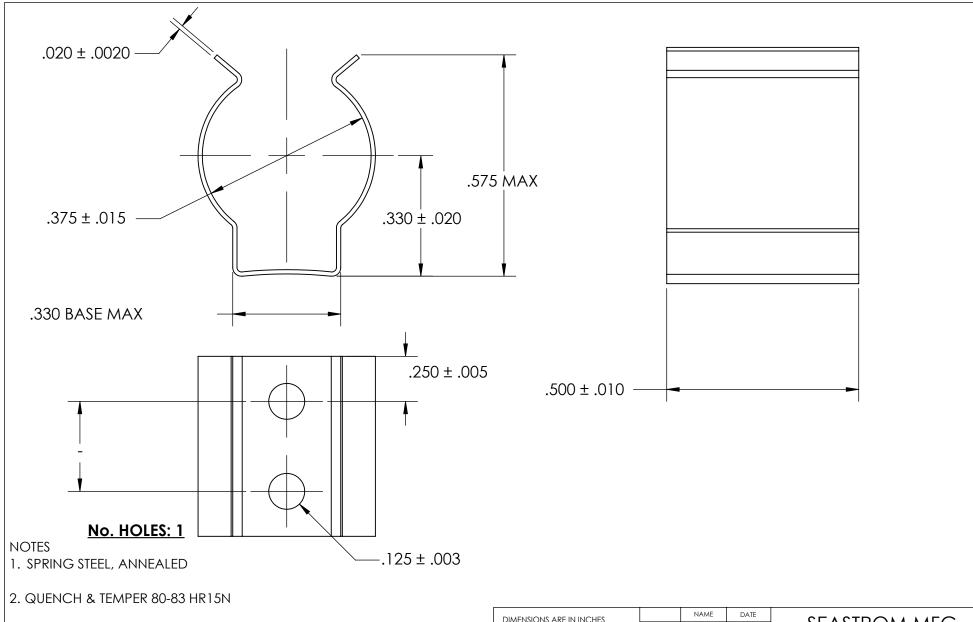

- 3. TIN PER ASTM B545 CLASS B w/BAKE
- 4. DIMENSIONS ARE TAKEN WITH THE PART CLAMPED TO A FLAT SURFACE AND A DUMMY COMPONENT IN PLACE.
- 5. DIMENSIONS APPLY PRIOR TO PLATING.

|   | DIMENSIONS ARE IN INCHES TOLERANCES: FRACTIONAL±1/32 ANGULAR: MACH±1/2 Deg TWO PLACE DECIMAL ±.01 | DRAWN     | NAME         | DATE  | SEASTROM MFG |                |
|---|---------------------------------------------------------------------------------------------------|-----------|--------------|-------|--------------|----------------|
|   |                                                                                                   | CHECKED   |              |       | SPRING CLIP  |                |
|   |                                                                                                   | ENG APPR. |              |       |              |                |
|   | THREE PLACE DECIMAL ±.005                                                                         | MFG APPR. |              |       |              | SEKING CLIF    |
|   | MATERIAL CEE NOTE 1                                                                               | Q.A.      |              |       |              |                |
| = | SEE NOTE 1                                                                                        | COMMENTS: |              |       |              |                |
|   | HEAT TREAT<br>SEE NOTE 2                                                                          |           |              |       |              | TDWG, NO.      |
|   | *                                                                                                 |           |              |       | A            | 4511-37-50-2-T |
|   | SEE NOTE 3                                                                                        | DRAWIN    | IG IS NOT TO | SCALE | -            | SHEET 1 OF 1   |