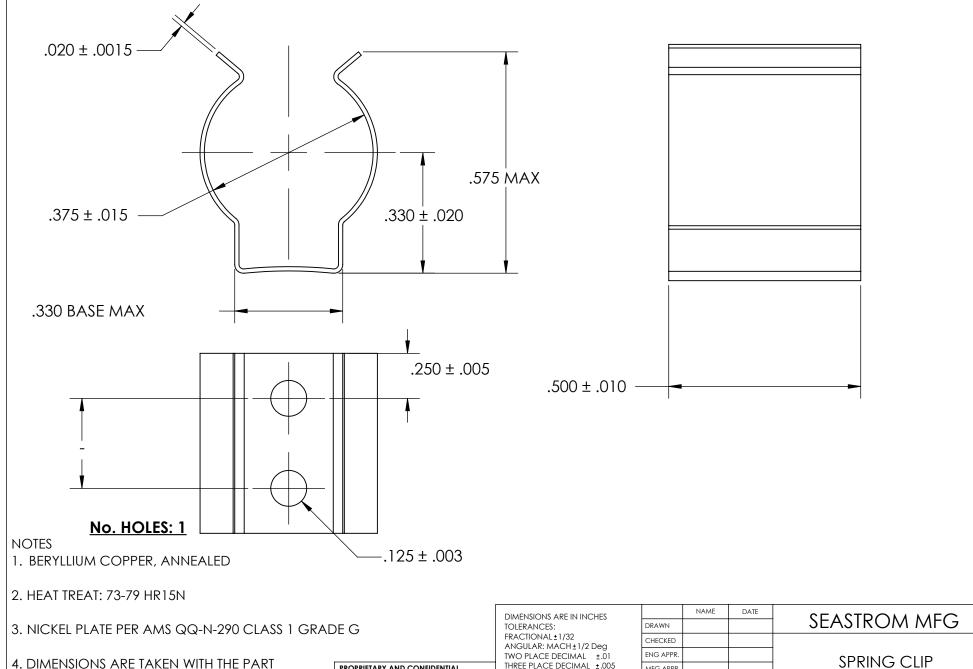

COMPONENT IN PLACE. 5. DIMENSIONS APPLY PRIOR TO PLATING.

CLAMPED TO A FLAT SURFACE AND A DUMMY

PROPRIETARY AND CONFIDENTIAL

THE INFORMATION CONTAINED IN THIS DRAWING IS THE SOLE PROPERTY OF SEASTROM MANUFACTURING. ANY REPRODUCTION IN PART OR AS A WHOLE WITHOUT THE WRITTEN PERMISSION OF SEASTROM MANUFACTURING IS PROHIBITED.

|            | DIMENSIONS ARE IN INCHES TOLERANCES: FRACTIONAL±1/32 ANGULAR: MACH±1/2 Deg TWO PLACE DECIMAL ±.01 THREE PLACE DECIMAL ±.005  MATERIAL SEE NOTE 1 | NAME DATE               |  |  |              |            |      |
|------------|--------------------------------------------------------------------------------------------------------------------------------------------------|-------------------------|--|--|--------------|------------|------|
| - 1        |                                                                                                                                                  | DRAWN                   |  |  | SEASTROM MFG |            |      |
|            |                                                                                                                                                  | CHECKED                 |  |  | SPRING CLIP  |            |      |
|            |                                                                                                                                                  | ENG APPR.               |  |  |              |            |      |
|            |                                                                                                                                                  | MFG APPR.               |  |  |              |            |      |
|            |                                                                                                                                                  | Q.A.                    |  |  |              |            |      |
|            |                                                                                                                                                  | COMMENTS:               |  |  |              |            |      |
|            | HEAT TREAT<br>SEE NOTE 2                                                                                                                         |                         |  |  | ZE DWG. NO.  | RFV.       |      |
|            | FINISH                                                                                                                                           |                         |  |  |              | ·37-50-1-N | -    |
| SEE NOTE 3 |                                                                                                                                                  | DRAWING IS NOT TO SCALE |  |  |              | SHEET 1    | OF 1 |
|            |                                                                                                                                                  |                         |  |  |              | •          |      |