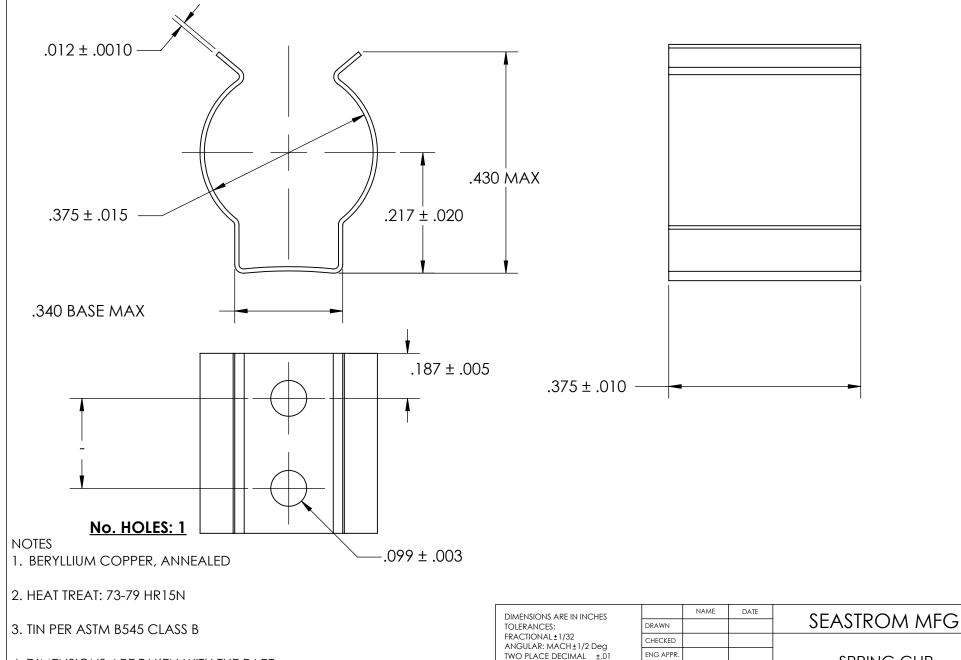

4. DIMENSIONS ARE TAKEN WITH THE PART CLAMPED TO A FLAT SURFACE AND A DUMMY COMPONENT IN PLACE.

5. DIMENSIONS APPLY PRIOR TO PLATING.

THE INFORMATION CONTAINED IN THIS DRAWING IS THE SOLE PROPERTY OF SEASTROM MANUFACTURING. ANY REPRODUCTION IN PART OR AS A WHOLE WITHOUT THE WRITTEN PERMISSION OF SEASTROM MANUFACTURING IS PROHIBITED.

| TOLERANC<br>FRACTION,<br>ANGULAR: | DIMENSIONS ARE IN INCHES TOLERANCES: FRACTIONAL±1/32 ANGULAR: MACH±1/2 Deg | DRAWN                   | NAME | DATE | SEASTROM MFG  SPRING CLIP |                |  |
|-----------------------------------|----------------------------------------------------------------------------|-------------------------|------|------|---------------------------|----------------|--|
|                                   |                                                                            | CHECKED                 |      |      |                           |                |  |
|                                   | TWO PLACE DECIMAL ±.01                                                     | ENG APPR.               |      |      |                           |                |  |
|                                   | THREE PLACE DECIMAL ±.005                                                  | MFG APPR.               |      |      |                           | SEKTING CLIF   |  |
|                                   | MATERIAL CEE NOTE 1                                                        | Q.A.                    |      |      |                           |                |  |
|                                   | SEE NOTE 1                                                                 | COMMENTS:               |      |      |                           |                |  |
|                                   | HEAT TREAT                                                                 |                         |      |      | SIZE                      | DWG: NO. REV.  |  |
|                                   | SEE NOTE 2                                                                 |                         |      |      | A DWG                     | 4511-37-37-1-T |  |
|                                   | FINISH                                                                     |                         |      |      |                           |                |  |
|                                   | SEE NOTE 3                                                                 | DRAWING IS NOT TO SCALE |      |      |                           | SHEET 1 OF 1   |  |