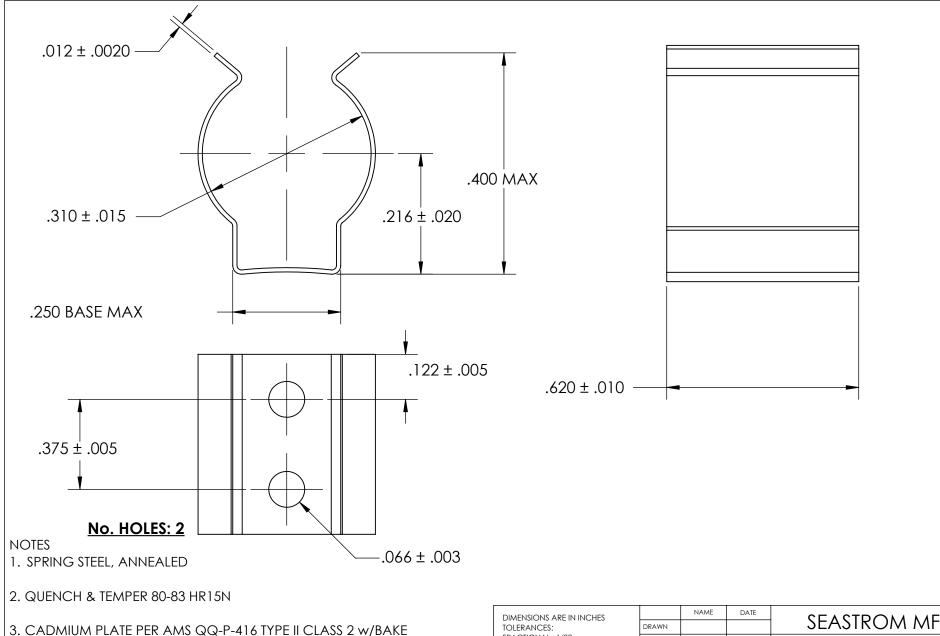

- 4. DIMENSIONS ARE TAKEN WITH THE PART CLAMPED TO A FLAT SURFACE AND A DUMMY COMPONENT IN PLACE.
- 5. DIMENSIONS APPLY PRIOR TO PLATING.

## PROPRIETARY AND CONFIDENTIAL

THE INFORMATION CONTAINED IN THIS DRAWING IS THE SOLE PROPERTY OF SEASTROM MANUFACTURING. ANY REPRODUCTION IN PART OR AS A WHOLE WITHOUT THE WRITTEN PERMISSION OF SEASTROM MANUFACTURING IS PROHIBITED.

| DIMENSIONS ARE IN INCHES TOLERANCES: FRACTIONAL±1/32 ANGULAR: MACH±1/2 Deg TWO PLACE DECIMAL ±.01 THREE PLACE DECIMAL ±.005 | DRAWN                   | NAME | DATE | SEASTROM MFG |                                     |   |
|-----------------------------------------------------------------------------------------------------------------------------|-------------------------|------|------|--------------|-------------------------------------|---|
|                                                                                                                             | CHECKED                 |      |      |              |                                     |   |
|                                                                                                                             | ENG APPR.               |      |      | SPRING CLIP  |                                     |   |
|                                                                                                                             | MFG APPR.               |      |      | SEKING CLIF  |                                     |   |
| MATERIAL CEE NOTE 1                                                                                                         | Q.A.                    |      |      |              |                                     |   |
| SEE NOTE 1                                                                                                                  | COMMENTS:               |      |      |              |                                     |   |
| SEE NOTE 2                                                                                                                  |                         |      |      | SIZE         | DWG. NO. REV                        | _ |
| *                                                                                                                           |                         |      |      | A            | 4511-31-62-2-C2                     |   |
| SEE NOTE 3                                                                                                                  | DRAWING IS NOT TO SCALE |      |      | - •          | 4311 31 62 2 62  -<br> SHEET 1 OF 1 | - |