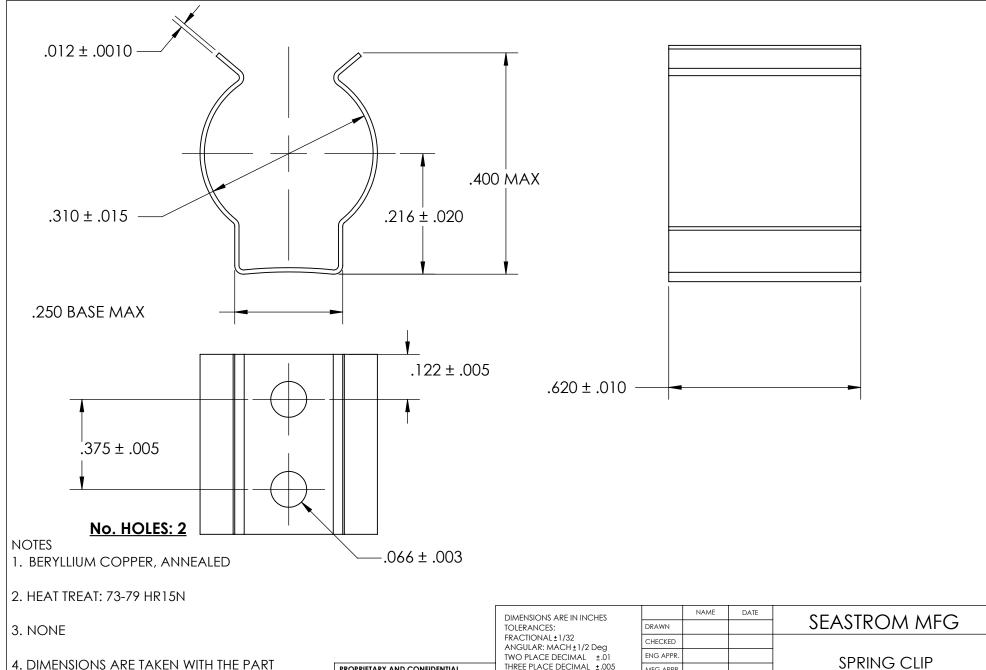

CLAMPED TO A FLAT SURFACE AND A DUMMY COMPONENT IN PLACE.

PROPRIETARY AND CONFIDENTIAL

THE INFORMATION CONTAINED IN THIS DRAWING IS THE SOLE PROPERTY OF SEASTROM MANUFACTURING. ANY REPRODUCTION IN PART OR AS A WHOLE WITHOUT THE WRITTEN PERMISSION OF SEASTROM MANUFACTURING IS PROHIBITED.

|  | DIMENSIONS ARE IN INCHES TOLERANCES: FRACTIONAL±1/32 ANGULAR: MACH±1/2 Deg TWO PLACE DECIMAL ±.01 THREE PLACE DECIMAL ±.005  MATERIAL SEE NOTE 1 |           | INVIVIE      | DATE    | SEASTROM MFG  |                 |  |
|--|--------------------------------------------------------------------------------------------------------------------------------------------------|-----------|--------------|---------|---------------|-----------------|--|
|  |                                                                                                                                                  | DRAWN     |              |         | 3LASTROW MI G |                 |  |
|  |                                                                                                                                                  | CHECKED   |              |         | SPRING CLIP   |                 |  |
|  |                                                                                                                                                  | ENG APPR. |              |         |               |                 |  |
|  |                                                                                                                                                  | MFG APPR. |              |         | SEKING CLIF   |                 |  |
|  |                                                                                                                                                  | Q.A.      |              |         |               |                 |  |
|  |                                                                                                                                                  | COMMENTS: |              |         |               |                 |  |
|  | HEAT TREAT<br>SEE NOTE 2                                                                                                                         |           |              |         | SIZE          | DWG. NO. REV.   |  |
|  | FINISH                                                                                                                                           |           |              |         | Α             | 4511-31-62-1  - |  |
|  | SEE NOTE 3                                                                                                                                       | DRAWIN    | IG IS NOT TO | ) SCALE |               | SHEET 1 OF 1    |  |