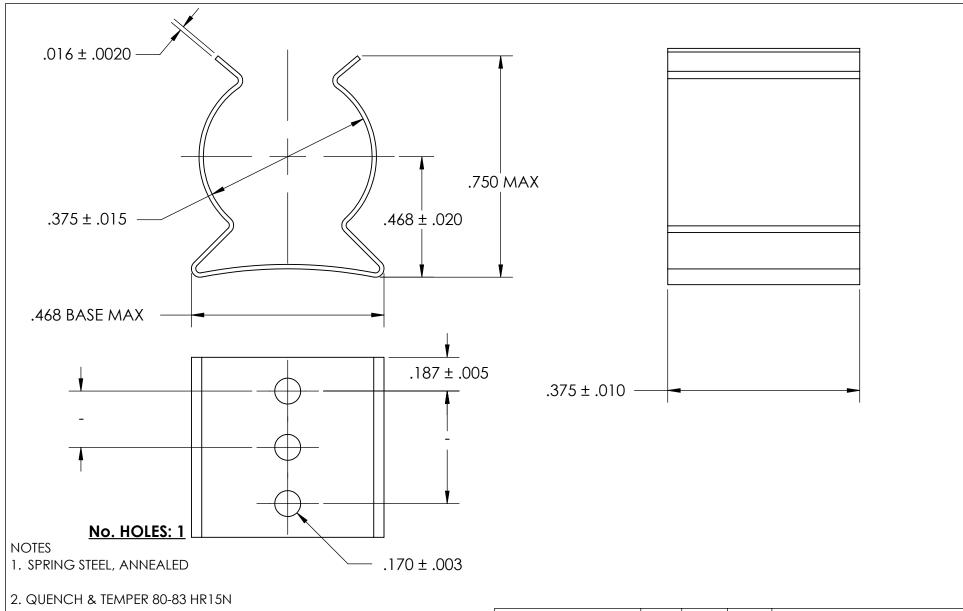

- 3. CADMIUM PLATE PER AMS QQ-P-416 TYPE II CLASS 2 w/BAKE
- 4. DIMENSIONS ARE TAKEN WITH THE PART CLAMPED TO A FLAT SURFACE AND A DUMMY COMPONENT IN PLACE.
- 5. DIMENSIONS APPLY PRIOR TO PLATING.

|  | DIMENSIONS ARE IN INCHES TOLERANCES: FRACTIONAL±1/32 ANGULAR: MACH±1/2 Deg TWO PLACE DECIMAL ±.01 THREE PLACE DECIMAL ±.005 | DRAWN                   | NAME | DATE | SEASTROM MFG    |               |  |
|--|-----------------------------------------------------------------------------------------------------------------------------|-------------------------|------|------|-----------------|---------------|--|
|  |                                                                                                                             | CHECKED                 |      |      | SPRING CLIP     |               |  |
|  |                                                                                                                             | ENG APPR.               |      |      |                 |               |  |
|  |                                                                                                                             | MFG APPR.               |      |      |                 |               |  |
|  | MATERIAL CEE NOTE 1                                                                                                         | Q.A.                    |      |      |                 |               |  |
|  | SEE NOTE 1                                                                                                                  | COMMENTS:               |      |      |                 |               |  |
|  | HEAT TREAT                                                                                                                  |                         |      |      |                 | DWG. NO. REV. |  |
|  | SEE NOTE 2                                                                                                                  |                         |      | SIZE | 4510-37-37-2-C2 |               |  |
|  | FINISH                                                                                                                      |                         |      |      |                 |               |  |
|  | SEE NOTE 3                                                                                                                  | DRAWING IS NOT TO SCALE |      |      |                 | SHEET 1 OF 1  |  |