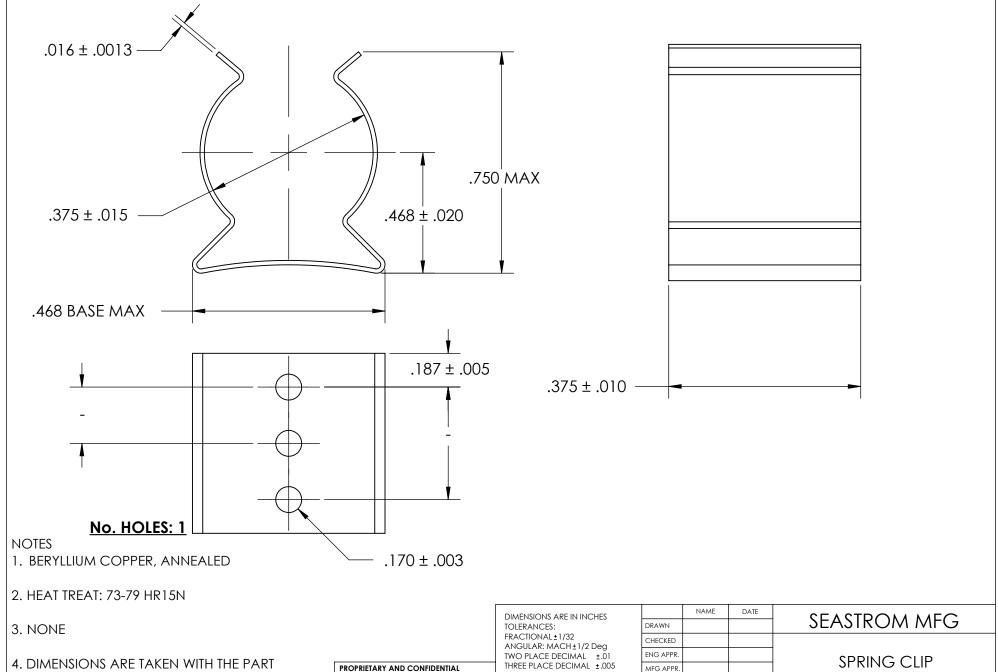

CLAMPED TO A FLAT SURFACE AND A DUMMY COMPONENT IN PLACE.

THE INFORMATION CONTAINED IN THIS DRAWING IS THE SOLE PROPERTY OF SEASTROM MANUFACTURING. ANY REPRODUCTION IN PART OR AS A WHOLE WITHOUT THE WRITTEN PERMISSION OF SEASTROM MANUFACTURING IS PROHIBITED.

|   | DIMENSIONS ARE IN INCHES                                                                                                |                         | INVIVIE | DATE |               | SEASTROM MFG    |  |  |
|---|-------------------------------------------------------------------------------------------------------------------------|-------------------------|---------|------|---------------|-----------------|--|--|
|   | TOLERANCES: FRACTIONAL±1/32 ANGULAR: MACH±1/2 Deg TWO PLACE DECIMAL ±.01 THREE PLACE DECIMAL ±.005  MATERIAL SEE NOTE 1 | DRAWN                   |         |      | 3LASTROM MI G |                 |  |  |
|   |                                                                                                                         | CHECKED                 |         |      |               |                 |  |  |
|   |                                                                                                                         | ENG APPR.               |         |      | SPRING CLIP   |                 |  |  |
|   |                                                                                                                         | MFG APPR.               |         |      | 31 KING CLII  |                 |  |  |
|   |                                                                                                                         | Q.A.                    |         |      |               |                 |  |  |
|   |                                                                                                                         | COMMENTS:               |         |      | 1             |                 |  |  |
|   | HEAT TREAT<br>SEE NOTE 2                                                                                                |                         |         |      | SIZE DV       | DWG. NO.        |  |  |
| İ | FINISH<br>SEE NOTE 3                                                                                                    | 1                       |         |      |               | 4510-37-37-1  - |  |  |
|   |                                                                                                                         | DRAWING IS NOT TO SCALE |         |      |               | SHEET 1 OF 1    |  |  |