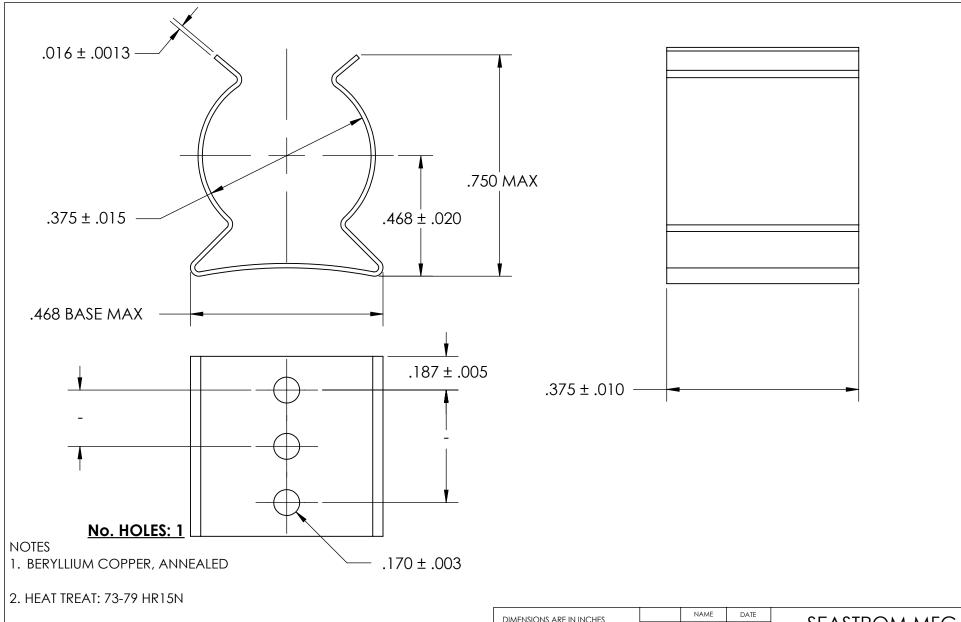

3. NICKEL PLATE PER AMS QQ-N-290 CLASS 1 GRADE G

4. DIMENSIONS ARE TAKEN WITH THE PART CLAMPED TO A FLAT SURFACE AND A DUMMY COMPONENT IN PLACE.

5. DIMENSIONS APPLY PRIOR TO PLATING.

|   | DIMENSIONS ARE IN INCHES TOLERANCES: FRACTIONAL±1/32 ANGULAR: MACH±1/2 Deq | NAME D.                 |  | DAIE | 1                         |                   |  |  |
|---|----------------------------------------------------------------------------|-------------------------|--|------|---------------------------|-------------------|--|--|
|   |                                                                            | DRAWN                   |  |      | SEASTROM MFG  SPRING CLIP |                   |  |  |
|   |                                                                            | CHECKED                 |  |      |                           |                   |  |  |
|   | TWO PLACE DECIMAL ±.01                                                     | ENG APPR.               |  |      |                           |                   |  |  |
|   | THREE PLACE DECIMAL ±.005                                                  | MFG APPR.               |  |      |                           | SEKTING CLIF      |  |  |
|   | MATERIAL                                                                   | Q.A.                    |  |      |                           |                   |  |  |
| E | SEE NOTE 1                                                                 | COMMENTS:               |  |      | 1                         |                   |  |  |
| E | HEAT TREAT<br>SEE NOTE 2                                                   |                         |  |      | SIZE DWG. NO              |                   |  |  |
|   | FINISH                                                                     |                         |  |      | A                         | 4510-37-37-1-N  - |  |  |
|   | SEE NOTE 3                                                                 | DRAWING IS NOT TO SCALE |  |      |                           | SHEET 1 OF 1      |  |  |