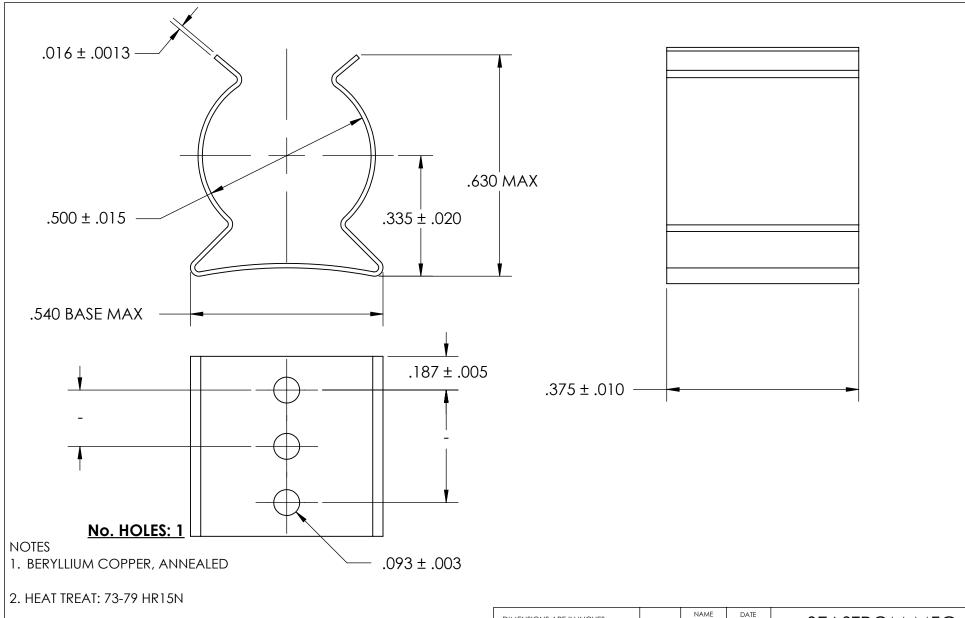

- 3. NICKEL PLATE PER AMS QQ-N-290 CLASS 1 GRADE G
- 4. DIMENSIONS ARE TAKEN WITH THE PART CLAMPED TO A FLAT SURFACE AND A DUMMY COMPONENT IN PLACE.
- 5. DIMENSIONS APPLY PRIOR TO PLATING.

## PROPRIETARY AND CONFIDENTIAL

THE INFORMATION CONTAINED IN THIS DRAWING IS THE SOLE PROPERTY OF SEASTROM MANUFACTURING, ANY REPRODUCTION IN PART OR AS A WHOLE WITHOUT THE WITTEN PERMISSION OF SEASTROM MANUFACTURING IS PROHIBITED.

|  | DIMENSIONS ARE IN INCHES TOLERANCES: FRACTIONAL±1/32 ANGULAR: MACH±1/2 Deg TWO PLACE DECIMAL ±.01 THREE PLACE DECIMAL ±.005 | DRAWN                   | NAME | DATE | SEASTROM MFG  |                |  |
|--|-----------------------------------------------------------------------------------------------------------------------------|-------------------------|------|------|---------------|----------------|--|
|  |                                                                                                                             | CHECKED                 |      |      |               |                |  |
|  |                                                                                                                             | ENG APPR.               |      |      | SPRING CLIP   |                |  |
|  |                                                                                                                             | MFG APPR.               |      |      |               |                |  |
|  | MATERIAL                                                                                                                    | Q.A.                    |      |      |               |                |  |
|  | SEE NOTE 1                                                                                                                  | COMMENTS:               |      |      |               |                |  |
|  | HEAT TREAT                                                                                                                  |                         |      | CIZE | DWG. NO. REV. |                |  |
|  | SEE NOTE 2                                                                                                                  |                         |      |      | A             | 4509-50-37-1-N |  |
|  | FINISH                                                                                                                      |                         |      |      | ^             |                |  |
|  | SEE NOTE 3                                                                                                                  | DRAWING IS NOT TO SCALE |      |      |               | SHEET 1 OF 1   |  |