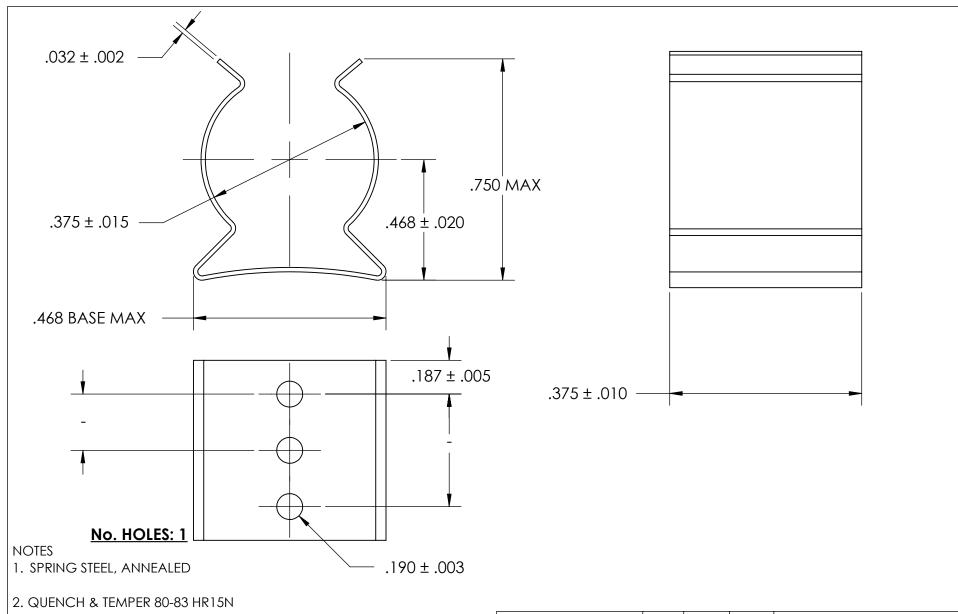

- 3. ZINC PLATE PER ASTM B633, SC1, Type III or V, Clear w/Bake
- 4. DIMENSIONS ARE TAKEN WITH THE PART CLAMPED TO A FLAT SURFACE AND A DUMMY COMPONENT IN PLACE.
- 5. DIMENSIONS APPLY PRIOR TO PLATING.

|   | DIMENSIONS ARE IN INCHES TOLERANCES: FRACTIONAL±1/32 ANGULAR: MACH±1/2 Deg TWO PLACE DECIMAL ±.01 THREE PLACE DECIMAL ±.005 | DRAWN                   | NAME | DATE | SEASTROM MFG |                   |  |
|---|-----------------------------------------------------------------------------------------------------------------------------|-------------------------|------|------|--------------|-------------------|--|
|   |                                                                                                                             | CHECKED                 |      |      | SPRING CLIP  |                   |  |
|   |                                                                                                                             | ENG APPR.               |      |      |              |                   |  |
|   |                                                                                                                             | MFG APPR.               |      |      |              |                   |  |
|   | MATERIAL CEE NOTE 1                                                                                                         | Q.A.                    |      |      |              |                   |  |
| E | SEE NOTE 1                                                                                                                  | COMMENTS:               |      |      |              |                   |  |
|   | HEAT TREAT<br>SEE NOTE 2                                                                                                    |                         |      |      |              | DWG. NO. REV.     |  |
|   | FINISH                                                                                                                      | -                       |      |      | A            | 4509-37-37-2-Z3 - |  |
|   | SEE NOTE 3                                                                                                                  | DRAWING IS NOT TO SCALE |      |      |              | SHEET 1 OF 1      |  |