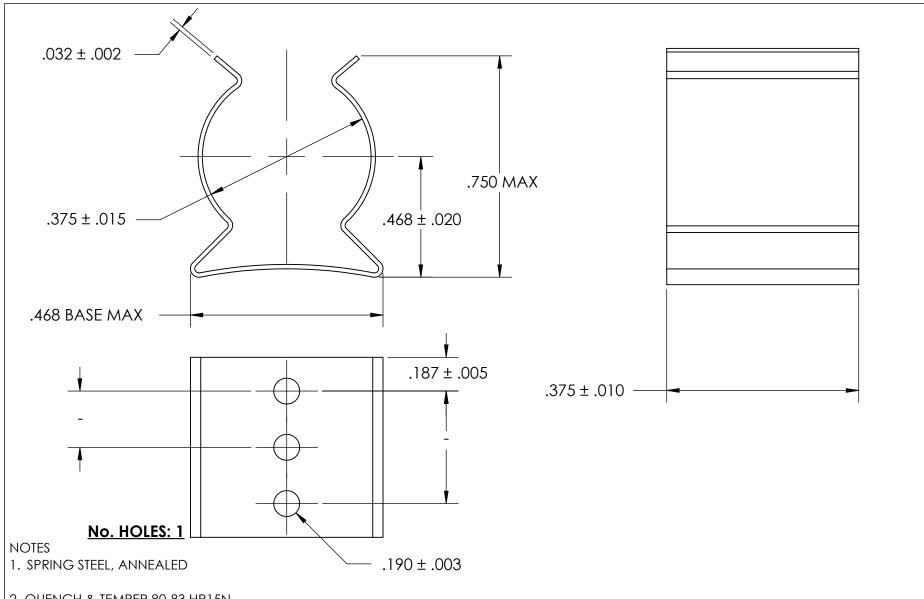

2. QUENCH & TEMPER 80-83 HR15N

3. SILVER PLATE PER ASTM B700 TYPE 1 GRADE A CLASS S, 2.5µm TH w/NICKEL UNDERPLATE w/BAKE

4. DIMENSIONS ARE TAKEN WITH THE PART CLAMPED TO A FLAT SURFACE AND A DUMMY COMPONENT IN PLACE.

5. DIMENSIONS APPLY PRIOR TO PLATING.

|   | DIMENSIONS ARE IN INCHES TOLERANCES: FRACTIONAL±1/32 ANGULAR: MACH±1/2 Deg TWO PLACE DECIMAL ±.01 THREE PLACE DECIMAL ±.005 | DRAWN                   | NAME | DATE | SEASTROM MFG              |    |
|---|-----------------------------------------------------------------------------------------------------------------------------|-------------------------|------|------|---------------------------|----|
|   |                                                                                                                             | CHECKED                 |      |      |                           |    |
|   |                                                                                                                             | ENG APPR.               |      |      | SPRING CLIP               |    |
|   |                                                                                                                             | MFG APPR.               |      |      | SEKING CLIF               |    |
|   | MATERIAL CEE NOTE 1                                                                                                         | Q.A.                    |      |      |                           |    |
| E | SEE NOTE 1                                                                                                                  | COMMENTS:               |      |      | $\neg$                    |    |
|   | SEE NOTE 2                                                                                                                  |                         |      |      |                           | V. |
|   | FINISH                                                                                                                      |                         |      |      | <b>A</b> 4509-37-37-2-S - |    |
|   | SEE NOTE 3                                                                                                                  | DRAWING IS NOT TO SCALE |      |      | SHEET 1 OF                | 1  |