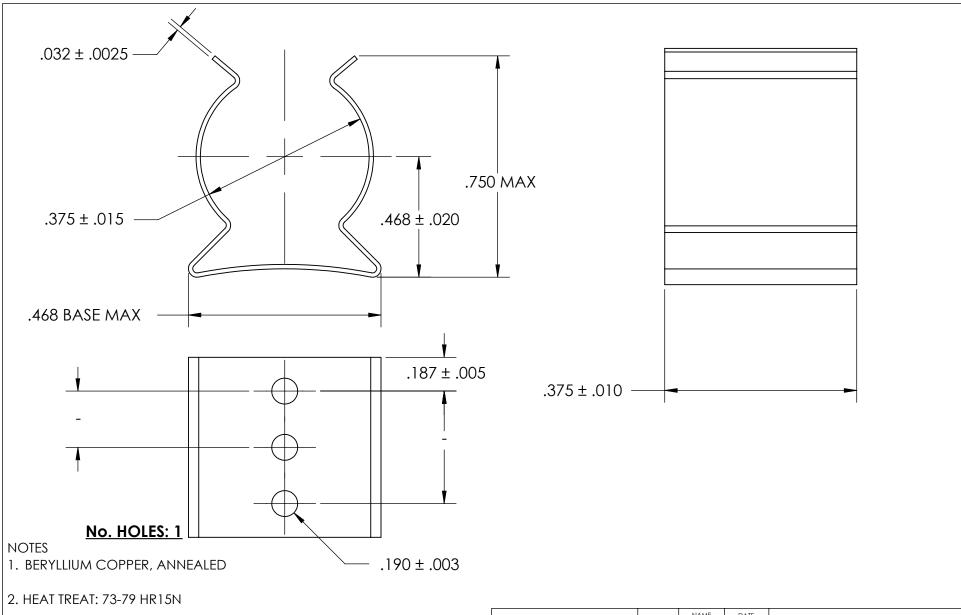

- 3. NICKEL PLATE PER AMS QQ-N-290 CLASS 1 GRADE G
- 4. DIMENSIONS ARE TAKEN WITH THE PART CLAMPED TO A FLAT SURFACE AND A DUMMY COMPONENT IN PLACE.
- 5. DIMENSIONS APPLY PRIOR TO PLATING.

|           | DIMENSIONS ARE IN INCHES                 |                         | NAME | DATE |               | SEASTROM MFG            |
|-----------|------------------------------------------|-------------------------|------|------|---------------|-------------------------|
|           | TOLERANCES:                              | DRAWN                   |      |      | 3LASINOM MI G |                         |
|           | FRACTIONAL±1/32<br>ANGULAR: MACH±1/2 Deg | CHECKED                 |      |      |               |                         |
| TWO PLACE | TWO PLACE DECIMAL ±.01                   | ENG APPR.               |      |      | SPRING CLIP   |                         |
|           | THREE PLACE DECIMAL ±.005                | MFG APPR.               |      |      |               |                         |
|           | MATERIAL CEE NOTE 1                      | Q.A.                    |      |      |               |                         |
|           | SEE NOTE 1                               | COMMENTS:               |      |      |               |                         |
|           | HEAT TREAT                               |                         |      |      |               |                         |
|           | EE NOTE 2                                |                         |      |      | a             | DWG. NO. 4500 27 27 1 N |
|           | FINISH                                   |                         |      |      | Α             | 4509-37-37-1-N -        |
|           | SEE NOTE 3                               | DRAWING IS NOT TO SCALE |      |      |               | SHEET 1 OF 1            |