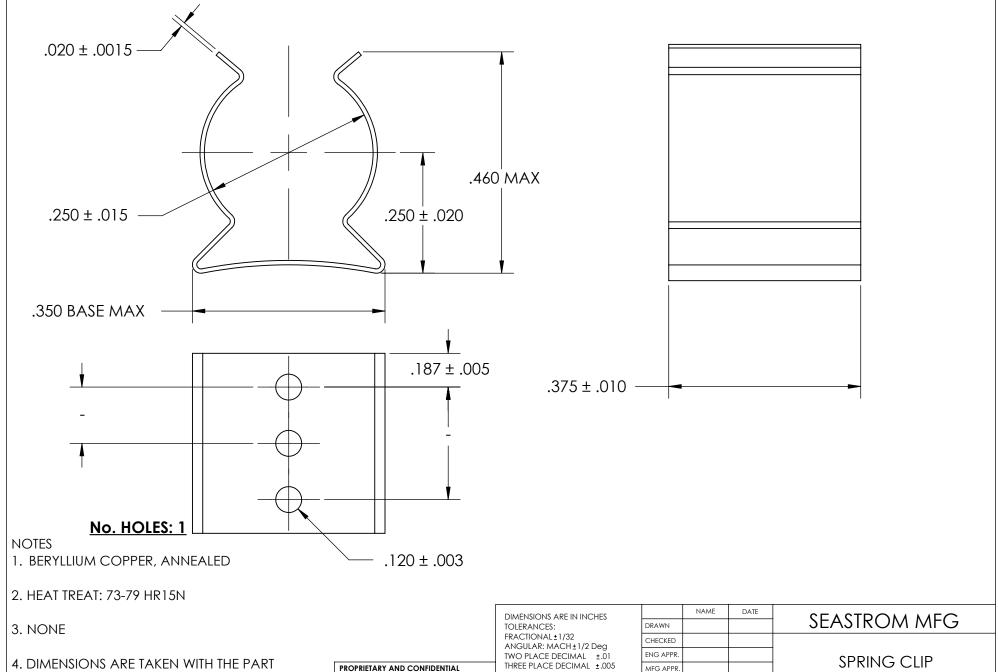

CLAMPED TO A FLAT SURFACE AND A DUMMY COMPONENT IN PLACE.

THE INFORMATION CONTAINED IN THIS DRAWING IS THE SOLE PROPERTY OF SEASTROM MANUFACTURING. ANY REPRODUCTION IN PART OR AS A WHOLE WITHOUT THE WRITTEN PERMISSION OF SEASTROM MANUFACTURING IS PROHIBITED.

|  | DIMENSIONS ARE IN INCHES TOLERANCES: FRACTIONAL±1/32 ANGULAR: MACH±1/2 Deg |                         | INAIVIL | DAIL |               | SEASTROM MFG |    |
|--|----------------------------------------------------------------------------|-------------------------|---------|------|---------------|--------------|----|
|  |                                                                            | DRAWN                   |         |      | SEASIROM MICG |              |    |
|  |                                                                            | CHECKED                 |         |      |               | SPRING CLIP  |    |
|  | TWO PLACE DECIMAL ±.01                                                     | ENG APPR.               |         |      |               |              |    |
|  | THREE PLACE DECIMAL ±.005                                                  | MFG APPR.               |         |      | SEKTING CLIF  |              |    |
|  | MATERIAL<br>SEE NOTE 1                                                     | Q.A.                    |         |      |               |              |    |
|  |                                                                            | COMMENTS:               |         |      | 1             |              |    |
|  | HEAT TREAT<br>SEE NOTE 2                                                   |                         |         |      |               |              | √. |
|  | FINISH<br>SEE NOTE 3                                                       | 1                       |         |      |               | 4509-25-37-1 |    |
|  |                                                                            | DRAWING IS NOT TO SCALE |         |      |               | SHEET 1 OF   | 1  |