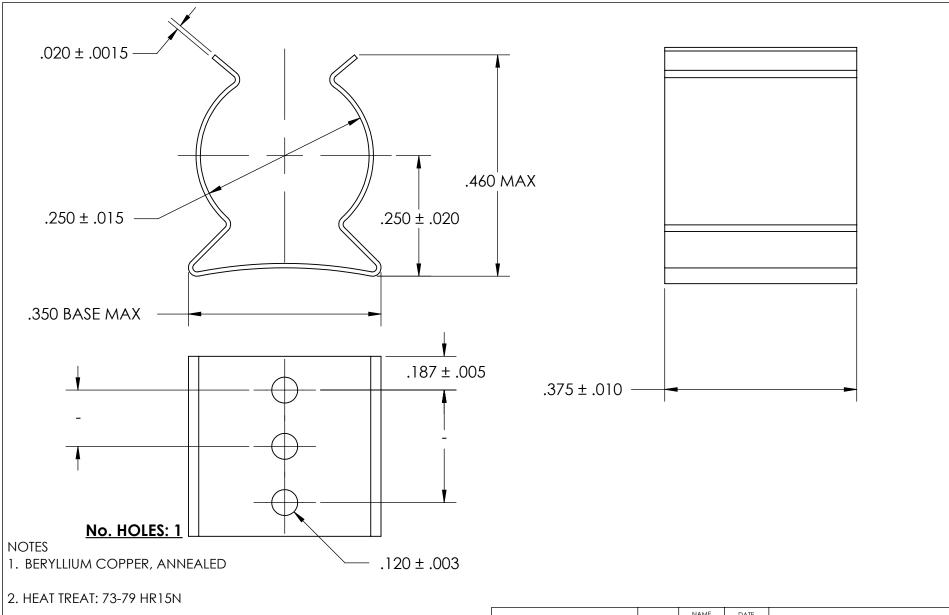

3. NICKEL PLATE PER AMS QQ-N-290 CLASS 1 GRADE G

4. DIMENSIONS ARE TAKEN WITH THE PART CLAMPED TO A FLAT SURFACE AND A DUMMY COMPONENT IN PLACE.

5. DIMENSIONS APPLY PRIOR TO PLATING.

## PROPRIETARY AND CONFIDENTIAL

THE INFORMATION CONTAINED IN THIS DRAWING IS THE SOLE PROPERTY OF SEASTROM MANUFACTURING. ANY REPRODUCTION IN PART OR AS A WHOLE WITHOUT THE WRITTEN PERMISSION OF SEASTROM MANUFACTURING IS PROHIBITED.

|  | DIMENSIONS ARE IN INCHES TOLERANCES: FRACTIONAL±1/32 ANGULAR: MACH±1/2 Deg TWO PLACE DECIMAL ±.01 THREE PLACE DECIMAL ±.005 |                         | NAME | DATE | 1            | SEASTROM MFG        |  |
|--|-----------------------------------------------------------------------------------------------------------------------------|-------------------------|------|------|--------------|---------------------|--|
|  |                                                                                                                             | DRAWN                   |      |      | SEASTROM MIG |                     |  |
|  |                                                                                                                             | CHECKED                 |      |      | SPRING CLIP  |                     |  |
|  |                                                                                                                             | ENG APPR.               |      |      |              |                     |  |
|  |                                                                                                                             | MFG APPR.               |      |      |              |                     |  |
|  | MATERIAL                                                                                                                    | Q.A.                    |      |      |              |                     |  |
|  | SEE NOTE 1                                                                                                                  | COMMENTS:               |      |      | 1            |                     |  |
|  | HEAT TREAT                                                                                                                  |                         |      |      | SIZE         |                     |  |
|  | SEE NOTE 2                                                                                                                  |                         |      |      |              | 4509-25-37-1-N REV. |  |
|  | FINISH                                                                                                                      |                         |      |      | Α            | 43U9-23-37-1-IN  -  |  |
|  | SEE NOTE 3                                                                                                                  | DRAWING IS NOT TO SCALE |      |      |              | SHEET 1 OF 1        |  |