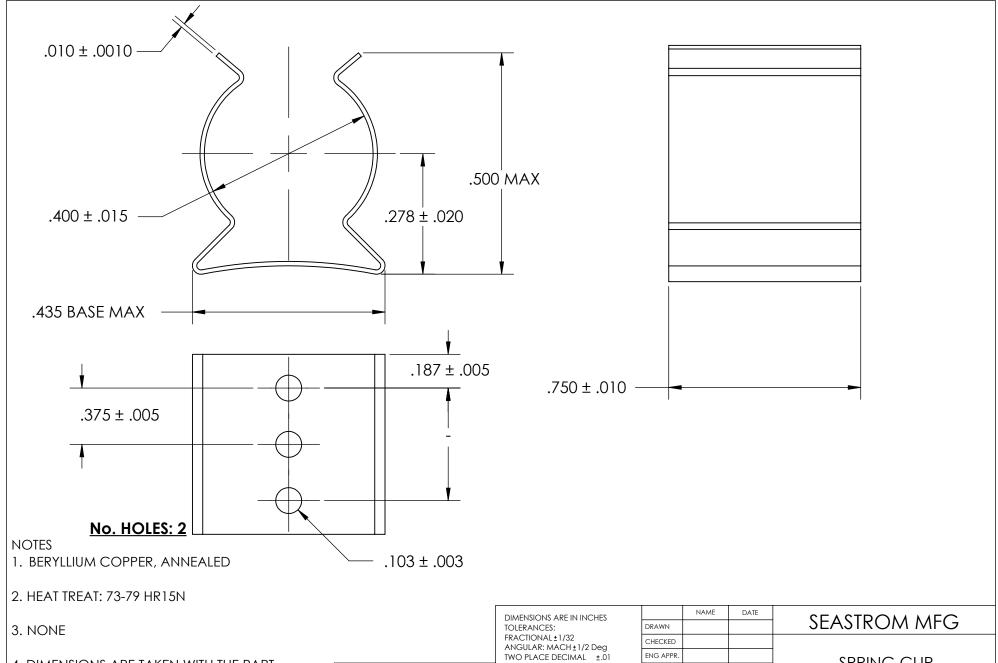

4. DIMENSIONS ARE TAKEN WITH THE PART CLAMPED TO A FLAT SURFACE AND A DUMMY COMPONENT IN PLACE.

|  | DIMENSIONS ARE IN INCHES TOLERANCES: FRACTIONAL±1/32 ANGULAR: MACH±1/2 Deg TWO PLACE DECIMAL ±.01 |                         | NAME | DAIL | 1            | 22          | ۸EC         |  |      |
|--|---------------------------------------------------------------------------------------------------|-------------------------|------|------|--------------|-------------|-------------|--|------|
|  |                                                                                                   | DRAWN                   |      |      | SEASTROM MFG |             |             |  |      |
|  |                                                                                                   | CHECKED                 |      |      |              |             |             |  |      |
|  |                                                                                                   | ENG APPR.               |      |      | SPRING CLIP  |             |             |  |      |
|  | THREE PLACE DECIMAL ±.005  MATERIAL SEE NOTE 1                                                    | MFG APPR.               |      |      |              | SEKING CLIF |             |  |      |
|  |                                                                                                   | Q.A.                    |      |      |              |             |             |  |      |
|  |                                                                                                   | COMMENTS:               |      |      | 1            |             |             |  |      |
|  | HEAT TREAT<br>SEE NOTE 2                                                                          |                         |      |      |              | DWG. NO.    |             |  | REV. |
|  | FINISH<br>SEE NOTE 3                                                                              | 1                       |      |      |              |             | 4508-40-75- |  | -    |
|  |                                                                                                   | DRAWING IS NOT TO SCALE |      |      | SHEET 1 OF   |             |             |  | OF 1 |