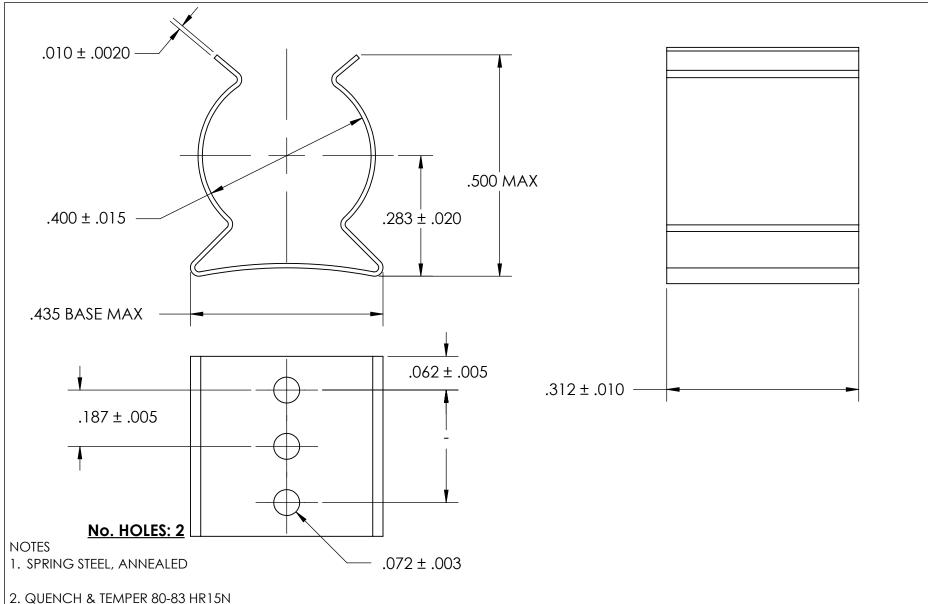

- 3. TIN PER ASTM B545 CLASS B w/BAKE
- 4. DIMENSIONS ARE TAKEN WITH THE PART CLAMPED TO A FLAT SURFACE AND A DUMMY COMPONENT IN PLACE.
- 5. DIMENSIONS APPLY PRIOR TO PLATING.

|        | DIMENSIONS ARE IN INCHES                                                 |                         | NAME | DATE |                  |                  |
|--------|--------------------------------------------------------------------------|-------------------------|------|------|------------------|------------------|
| T<br>F | TOLERANCES: FRACTIONAL±1/32 ANGULAR: MACH±1/2 Deg TWO PLACE DECIMAL ±.01 | DRAWN                   |      |      | SEASTROM MFG     |                  |
|        |                                                                          | CHECKED                 |      |      | SPRING CLIP      |                  |
|        |                                                                          | ENG APPR.               |      |      |                  |                  |
|        | THREE PLACE DECIMAL ±.005                                                | MFG APPR.               |      |      |                  |                  |
|        | SEE NOTE 1                                                               | Q.A.                    |      |      |                  |                  |
|        |                                                                          | COMMENTS:               |      |      |                  |                  |
|        | SEE NOTE 2                                                               |                         |      |      | SIZE<br><b>A</b> | DWG. NO. REV.    |
|        | FINISH                                                                   |                         |      |      |                  | 4508-40-31-2-T - |
|        | SEE NOTE 3                                                               | DRAWING IS NOT TO SCALE |      |      |                  | SHEET 1 OF 1     |