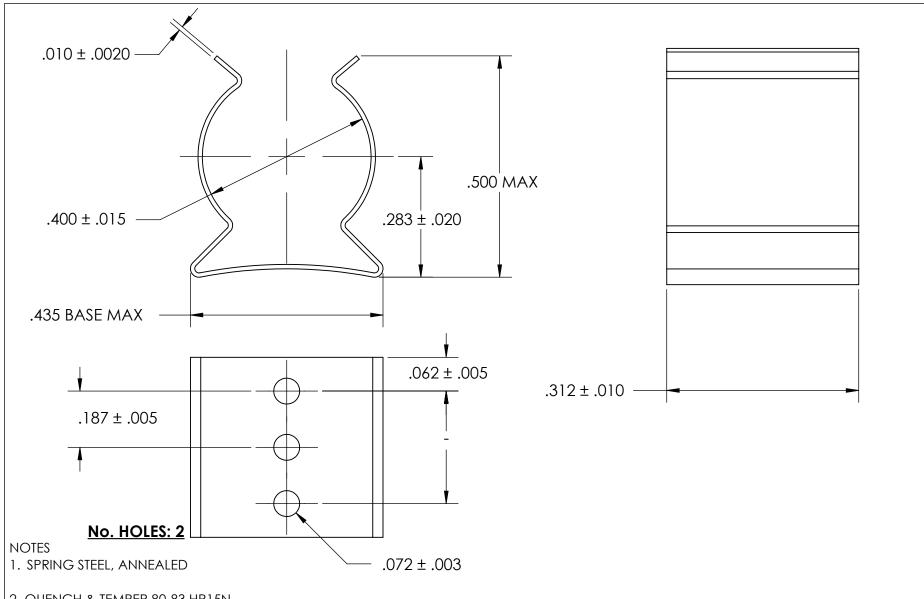

2. QUENCH & TEMPER 80-83 HR15N

3. SILVER PLATE PER ASTM B700 TYPE 1 GRADE A CLASS S, 2.5µm TH w/NICKEL UNDERPLATE w/BAKE

- 4. DIMENSIONS ARE TAKEN WITH THE PART CLAMPED TO A FLAT SURFACE AND A DUMMY COMPONENT IN PLACE.
- 5. DIMENSIONS APPLY PRIOR TO PLATING.

|  | DIMENSIONS ARE IN INCHES TOLERANCES:     |                         | NAME | DATE |              | SEASTROM MFG     |    |  |
|--|------------------------------------------|-------------------------|------|------|--------------|------------------|----|--|
|  |                                          | DRAWN                   |      |      |              | 3LA3TKOM MI G    |    |  |
|  | FRACTIONAL±1/32<br>ANGULAR: MACH±1/2 Deg | CHECKED                 |      |      |              |                  |    |  |
|  | TWO PLACE DECIMAL ±.01                   | ENG APPR.               |      |      | CDDINIC CLID |                  |    |  |
|  | THREE PLACE DECIMAL ±.005                | MFG APPR.               |      |      |              | SPRING CLIP      |    |  |
|  | MATERIAL<br>SEE NOTE 1                   | Q.A.                    |      |      |              |                  |    |  |
|  |                                          | COMMENTS:               |      |      | 1            |                  |    |  |
|  | HEAT TREAT                               |                         |      |      | SIZE         | ·                |    |  |
|  | SEE NOTE 2                               |                         |      |      |              |                  | ٧. |  |
|  | FINISH                                   |                         |      |      | Α            | 4508-40-31-2-S - |    |  |
|  | SEE NOTE 3                               | DRAWING IS NOT TO SCALE |      |      |              | SHEET 1 OF       | 1  |  |