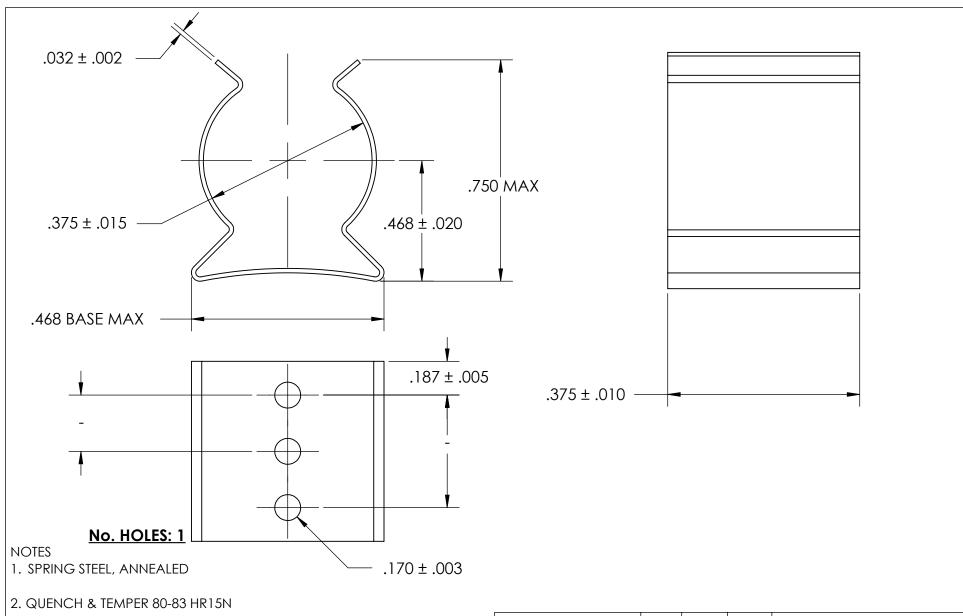

- 3. ZINC PLATE PER ASTM B633, SC1, Type III or V, Clear w/Bake
- 4. DIMENSIONS ARE TAKEN WITH THE PART CLAMPED TO A FLAT SURFACE AND A DUMMY COMPONENT IN PLACE.
- 5. DIMENSIONS APPLY PRIOR TO PLATING.

|   | DIMENSIONS ARE IN INCHES TOLERANCES:     |                         | NAME | DATE |              | $C = A CTD \bigcirc A A A A = \bigcirc$ |  |
|---|------------------------------------------|-------------------------|------|------|--------------|-----------------------------------------|--|
|   |                                          | DRAWN                   |      |      | SEASTROM MFG |                                         |  |
|   | FRACTIONAL±1/32<br>ANGULAR: MACH±1/2 Dea | CHECKED                 |      |      |              |                                         |  |
|   | TWO PLACE DECIMAL ±.01                   | ENG APPR.               |      |      | SPRING CLIP  |                                         |  |
|   | THREE PLACE DECIMAL ±.005                | MFG APPR.               |      |      | 3FRING CLIF  |                                         |  |
|   | MATERIAL                                 | Q.A.                    |      |      |              |                                         |  |
| = | SEE NOTE 1                               | COMMENTS:               |      |      | 1            |                                         |  |
|   | HEAT TREAT                               |                         |      |      | SIZE         | lawa wa                                 |  |
|   | SEE NOTE 2                               |                         |      |      |              | 4508-37-37-2-Z3 REV.                    |  |
|   | FINISH                                   |                         |      |      | Α            |                                         |  |
|   | SEE NOTE 3                               | DRAWING IS NOT TO SCALE |      |      |              | SHEET 1 OF 1                            |  |