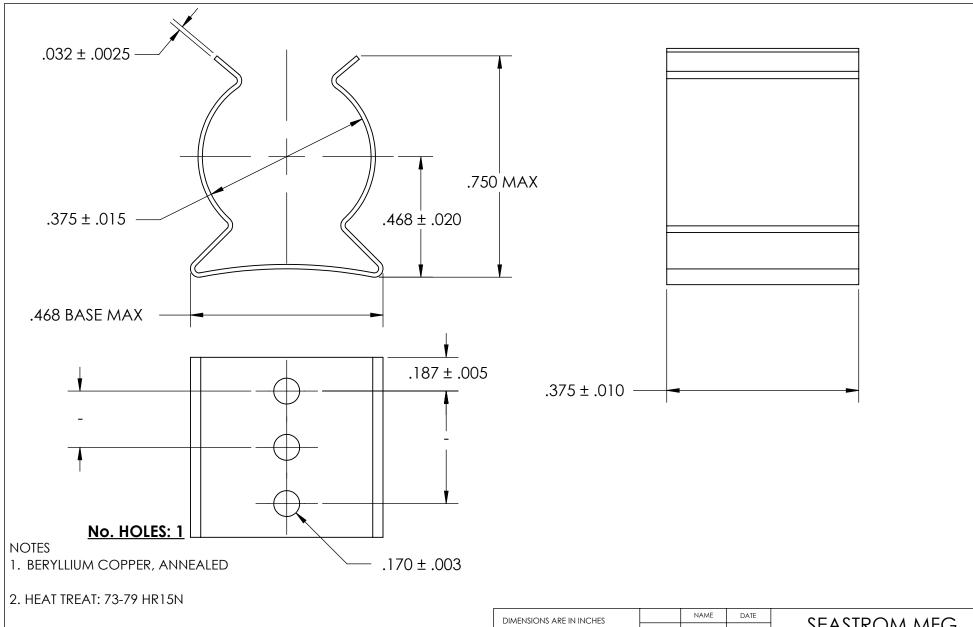

3. NICKEL PLATE PER AMS QQ-N-290 CLASS 1 GRADE G

4. DIMENSIONS ARE TAKEN WITH THE PART CLAMPED TO A FLAT SURFACE AND A DUMMY COMPONENT IN PLACE.

5. DIMENSIONS APPLY PRIOR TO PLATING.

## PROPRIETARY AND CONFIDENTIAL

THE INFORMATION CONTAINED IN THIS DRAWING IS THE SOLE PROPERTY OF SEASTROM MANUFACTURING. ANY REPRODUCTION IN PART OR AS A WHOLE WITHOUT THE WRITTEN PERMISSION OF SEASTROM MANUFACTURING IS PROHIBITED.

|   | DIMENSIONS ARE IN INCHES TOLERANCES: FRACTIONAL±1/32 ANGULAR: MACH±1/2 Deg TWO PLACE DECIMAL ±.01 THREE PLACE DECIMAL ±.005 |                         | NAME | DATE |               | SEASTROM MFG              |  |
|---|-----------------------------------------------------------------------------------------------------------------------------|-------------------------|------|------|---------------|---------------------------|--|
|   |                                                                                                                             | DRAWN                   |      |      | 3LASTROM MI G |                           |  |
|   |                                                                                                                             | CHECKED                 |      |      |               |                           |  |
|   |                                                                                                                             | ENG APPR.               |      |      | SPRING CLIP   |                           |  |
|   |                                                                                                                             | MFG APPR.               |      |      |               |                           |  |
|   | MATERIAL                                                                                                                    | Q.A.                    |      |      |               |                           |  |
|   | SEE NOTE 1                                                                                                                  | COMMENTS:               |      |      | 1             |                           |  |
| E | HEAT TREAT<br>SEE NOTE 2                                                                                                    |                         |      |      |               | DWG. NO. 4500 07 07 1 1 1 |  |
|   | FINISH                                                                                                                      |                         |      |      | Α             | 4508-37-37-1-N  -         |  |
|   | SEE NOTE 3                                                                                                                  | DRAWING IS NOT TO SCALE |      |      |               | SHEET 1 OF 1              |  |