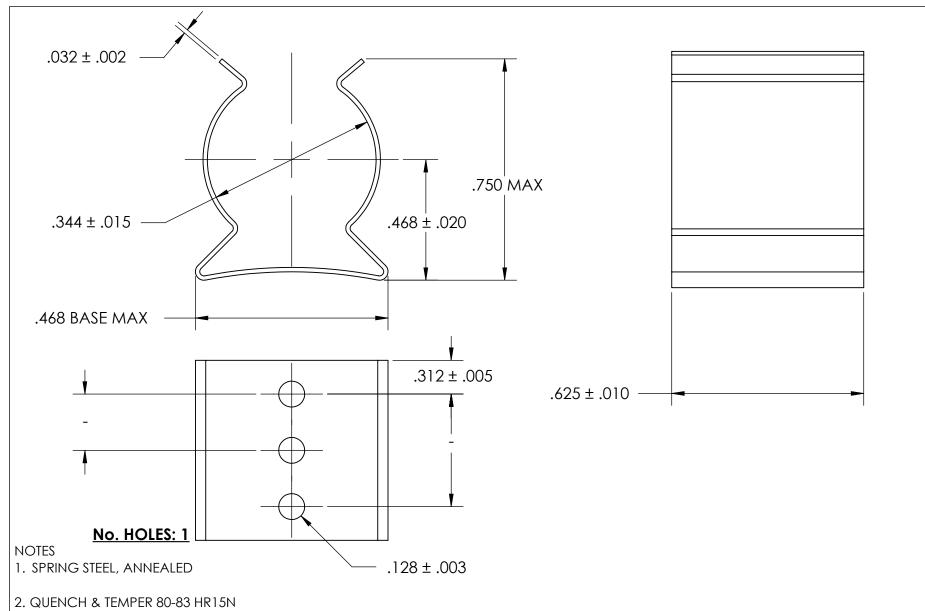

- 3. CADMIUM PLATE PER AMS QQ-P-416 TYPE II CLASS 2 w/BAKE
- 4. DIMENSIONS ARE TAKEN WITH THE PART CLAMPED TO A FLAT SURFACE AND A DUMMY COMPONENT IN PLACE.
- 5. DIMENSIONS APPLY PRIOR TO PLATING.

|  | DIMENSIONS ARE IN INCHES TOLERANCES: FRACTIONAL±1/32 ANGULAR: MACH±1/2 Deg |                         | NAME | DATE |                     | SEASTROM MFG |  |
|--|----------------------------------------------------------------------------|-------------------------|------|------|---------------------|--------------|--|
|  |                                                                            | DRAWN                   |      |      | 3L/\31\\O\\\1\\1\\1 |              |  |
|  |                                                                            | CHECKED                 |      |      | SPRING CLIP         |              |  |
|  | TWO PLACE DECIMAL ±.01                                                     | ENG APPR.               |      |      |                     |              |  |
|  | THREE PLACE DECIMAL ±.005                                                  | MFG APPR.               |      |      |                     |              |  |
|  | SEE NOTE 1                                                                 | Q.A.                    |      |      |                     |              |  |
|  |                                                                            | COMMENTS:               |      |      |                     |              |  |
|  | SEE NOTE 2                                                                 |                         |      |      | SIZE                | TDWG, NO.    |  |
|  | FINISH                                                                     |                         |      |      | 4508-34-62-2-C2  -  |              |  |
|  | SEE NOTE 3                                                                 | DRAWING IS NOT TO SCALE |      |      |                     | SHEET 1 OF 1 |  |