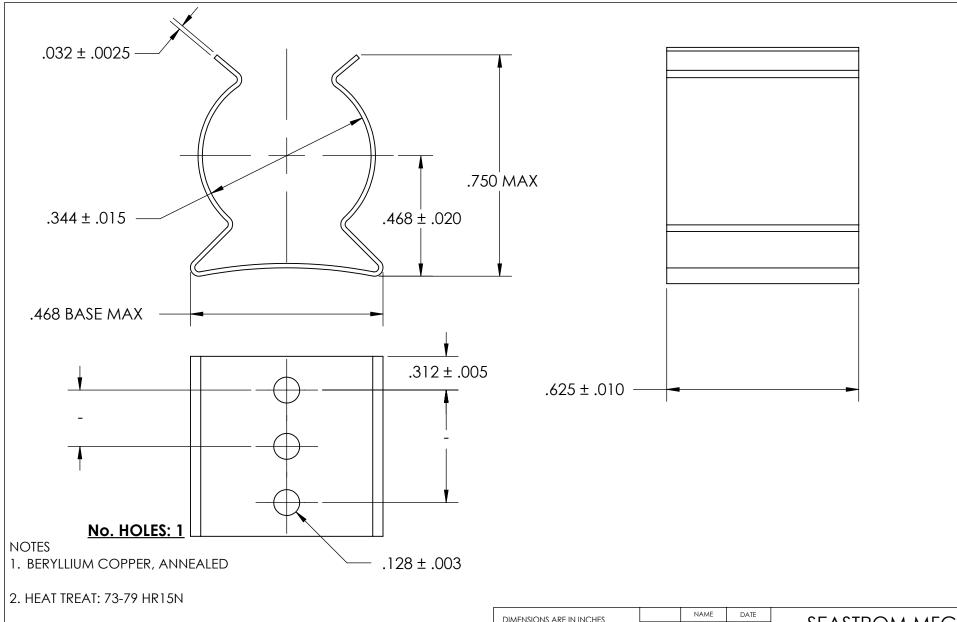

3. TIN PER ASTM B545 CLASS B

4. DIMENSIONS ARE TAKEN WITH THE PART CLAMPED TO A FLAT SURFACE AND A DUMMY COMPONENT IN PLACE.

5. DIMENSIONS APPLY PRIOR TO PLATING.

## PROPRIETARY AND CONFIDENTIAL

THE INFORMATION CONTAINED IN THIS DRAWING IS THE SOLE PROPERTY OF SEASTROM MANUFACTURING. ANY REPRODUCTION IN PART OR AS A WHOLE WITHOUT THE WRITTEN PERMISSION OF SEASTROM MANUFACTURING IS PROHIBITED.

|  | DIMENSIONS ARE IN INCHES TOLERANCES: FRACTIONAL±1/32 ANGULAR: MACH±1/2 Deg TWO PLACE DECIMAL ±.01 |           | NAME         | DATE  |             | SEASTROM MFG                                   |  |
|--|---------------------------------------------------------------------------------------------------|-----------|--------------|-------|-------------|------------------------------------------------|--|
|  |                                                                                                   | DRAWN     |              |       | SPRING CLIP |                                                |  |
|  |                                                                                                   | CHECKED   |              |       |             |                                                |  |
|  |                                                                                                   | ENG APPR. |              |       |             |                                                |  |
|  | THREE PLACE DECIMAL ±.005                                                                         | MFG APPR. |              |       |             | SEKTING CLIF                                   |  |
|  | SEE NOTE 1                                                                                        | Q.A.      |              |       |             |                                                |  |
|  |                                                                                                   | COMMENTS: |              |       | 1           |                                                |  |
|  | HEAT TREAT                                                                                        |           |              |       |             | <u>,                                      </u> |  |
|  | SEE NOTE 2                                                                                        |           |              |       |             |                                                |  |
|  | FINISH                                                                                            |           |              |       | Α           | 4508-34-62-1-T  -                              |  |
|  | SEE NOTE 3                                                                                        | DRAWIN    | IG IS NOT TO | SCALE |             | SHEET 1 OF 1                                   |  |