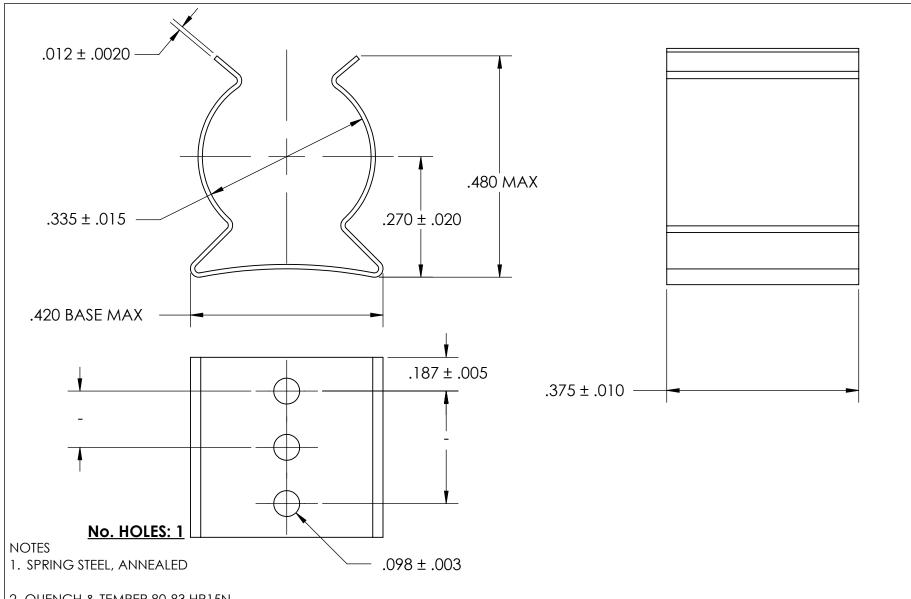

2. QUENCH & TEMPER 80-83 HR15N

3. SILVER PLATE PER ASTM B700 TYPE 1 GRADE A CLASS S, 2.5µm TH w/NICKEL UNDERPLATE w/BAKE

4. DIMENSIONS ARE TAKEN WITH THE PART CLAMPED TO A FLAT SURFACE AND A DUMMY COMPONENT IN PLACE.

5. DIMENSIONS APPLY PRIOR TO PLATING.

|   | DIMENSIONS ARE IN INCHES TOLERANCES: FRACTIONAL±1/32 ANGULAR: MACH±1/2 Deg TWO PLACE DECIMAL ±.01 THREE PLACE DECIMAL ±.005 | DRAWN                   | NAME | DATE | SEASTROM MFG     |                   |  |
|---|-----------------------------------------------------------------------------------------------------------------------------|-------------------------|------|------|------------------|-------------------|--|
|   |                                                                                                                             | CHECKED                 |      |      |                  |                   |  |
|   |                                                                                                                             | ENG APPR.               |      |      | CDDING CLID      |                   |  |
|   |                                                                                                                             | MFG APPR.               |      |      | SPRING CLIP      |                   |  |
|   | MATERIAL CEE NOTE 1                                                                                                         | Q.A.                    |      |      |                  |                   |  |
| E | SEE NOTE 1                                                                                                                  | COMMENTS:               |      |      |                  |                   |  |
|   | HEAT TREAT<br>SEE NOTE 2                                                                                                    |                         |      |      | SIZE<br><b>A</b> | DWG. NO. REV.     |  |
|   | FINISH                                                                                                                      |                         |      |      |                  | 4508-33-37-2-S  - |  |
|   | SEE NOTE 3                                                                                                                  | DRAWING IS NOT TO SCALE |      |      |                  | SHEET 1 OF 1      |  |