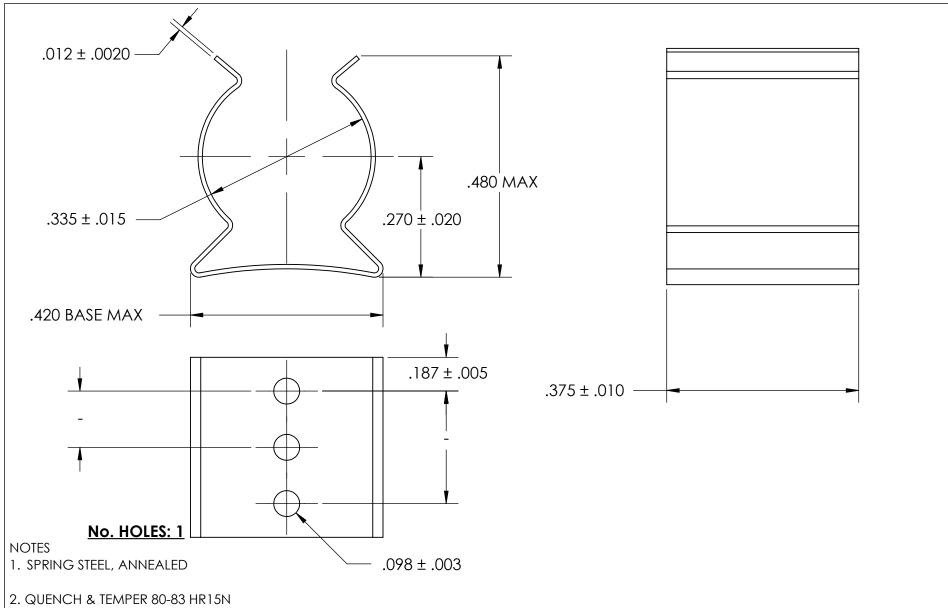

- 3. CADMIUM PLATE PER AMS QQ-P-416 TYPE II CLASS 2 w/BAKE
- 4. DIMENSIONS ARE TAKEN WITH THE PART CLAMPED TO A FLAT SURFACE AND A DUMMY COMPONENT IN PLACE.
- 5. DIMENSIONS APPLY PRIOR TO PLATING.

|            | DIMENSIONS ARE IN INCHES TOLERANCES: FRACTIONAL±1/32 ANGULAR: MACH±1/2 Deg |                         | NAME | DATE |             | SEASTROM MFG    |      |
|------------|----------------------------------------------------------------------------|-------------------------|------|------|-------------|-----------------|------|
|            |                                                                            | DRAWN                   |      |      |             |                 |      |
|            |                                                                            | CHECKED                 |      |      |             |                 |      |
|            | TWO PLACE DECIMAL ±.01                                                     | ENG APPR.               |      |      | SPRING CLIP |                 |      |
|            | THREE PLACE DECIMAL ±.005                                                  | MFG APPR.               |      |      |             |                 |      |
|            | MATERIAL<br>SEE NOTE 1                                                     | Q.A.                    |      |      | 1           |                 |      |
|            |                                                                            | COMMENTS:               |      |      | ]           |                 |      |
|            | HEAT TREAT<br>SEE NOTE 2                                                   |                         |      |      | SIZE        | DWG. NO.        | REV. |
|            | FINISH                                                                     |                         |      |      | Α           | 4508-33-37-2-C2 | _    |
| SEE NOTE 3 |                                                                            | DRAWING IS NOT TO SCALE |      |      |             | SHEET 1 C       | )F 1 |