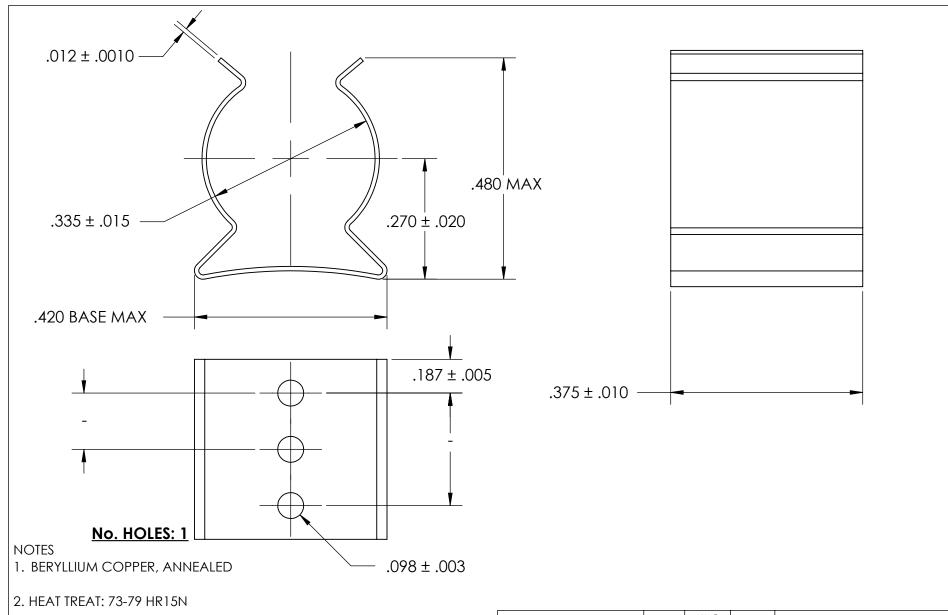

- 3. NICKEL PLATE PER AMS QQ-N-290 CLASS 1 GRADE G
- 4. DIMENSIONS ARE TAKEN WITH THE PART CLAMPED TO A FLAT SURFACE AND A DUMMY COMPONENT IN PLACE.
- 5. DIMENSIONS APPLY PRIOR TO PLATING.

|  | DIMENSIONS ARE IN INCHES TOLERANCES: FRACTIONAL±1/32 ANGULAR: MACH±1/2 Deg |           | NAME         | DATE  | SEASTROM MFG              |  |
|--|----------------------------------------------------------------------------|-----------|--------------|-------|---------------------------|--|
|  |                                                                            | DRAWN     |              |       |                           |  |
|  |                                                                            | CHECKED   |              |       | SPRING CLIP               |  |
|  | TWO PLACE DECIMAL ±.01                                                     | ENG APPR. |              |       |                           |  |
|  | THREE PLACE DECIMAL ±.005                                                  | MFG APPR. |              |       |                           |  |
|  | MATERIAL<br>SEE NOTE 1                                                     | Q.A.      |              |       |                           |  |
|  |                                                                            | COMMENTS: |              |       |                           |  |
|  | HEAT TREAT<br>SEE NOTE 2                                                   |           |              |       | SIZE DWG. NO.             |  |
|  | FINISH                                                                     |           |              |       | <b>A</b> 4508-33-37-1-N - |  |
|  | SEE NOTE 3                                                                 | DRAWIN    | IG IS NOT TO | SCALE | SHEET 1 OF 1              |  |
|  | · · · · · · · · · · · · · · · · · · ·                                      |           |              |       |                           |  |