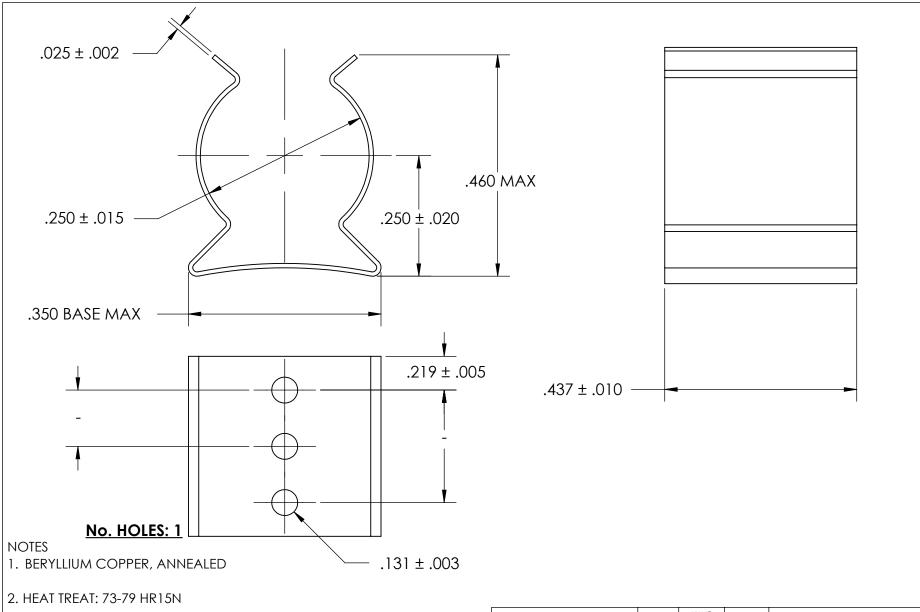

- 3. CADMIUM PLATE PER AMS QQ-P-416 TYPE II CLASS 2
- 4. DIMENSIONS ARE TAKEN WITH THE PART CLAMPED TO A FLAT SURFACE AND A DUMMY COMPONENT IN PLACE.
- 5. DIMENSIONS APPLY PRIOR TO PLATING.

|  | DIMENSIONS ARE IN INCHES TOLERANCES: FRACTIONAL±1/32 ANGULAR: MACH±1/2 Deg TWO PLACE DECIMAL ±.01 | DRAWN                   | NAME | DATE | -           | SEASTROM MFG       |
|--|---------------------------------------------------------------------------------------------------|-------------------------|------|------|-------------|--------------------|
|  |                                                                                                   | CHECKED                 |      |      | SPRING CLIP |                    |
|  |                                                                                                   | ENG APPR.               |      |      |             |                    |
|  | THREE PLACE DECIMAL ±.005                                                                         | MFG APPR.               |      |      |             | SPRING CLIP        |
|  | MATERIAL                                                                                          | Q.A.                    |      |      |             |                    |
|  | SEE NOTE 1                                                                                        | COMMENTS:               |      |      | 1           |                    |
|  | SEE NOTE 2                                                                                        |                         |      |      |             | WG. NO. REV.       |
|  | FINISH                                                                                            |                         |      |      | Α           | 4508-25-43-1-C2  - |
|  | SEE NOTE 3                                                                                        | DRAWING IS NOT TO SCALE |      |      |             | SHEET 1 OF 1       |