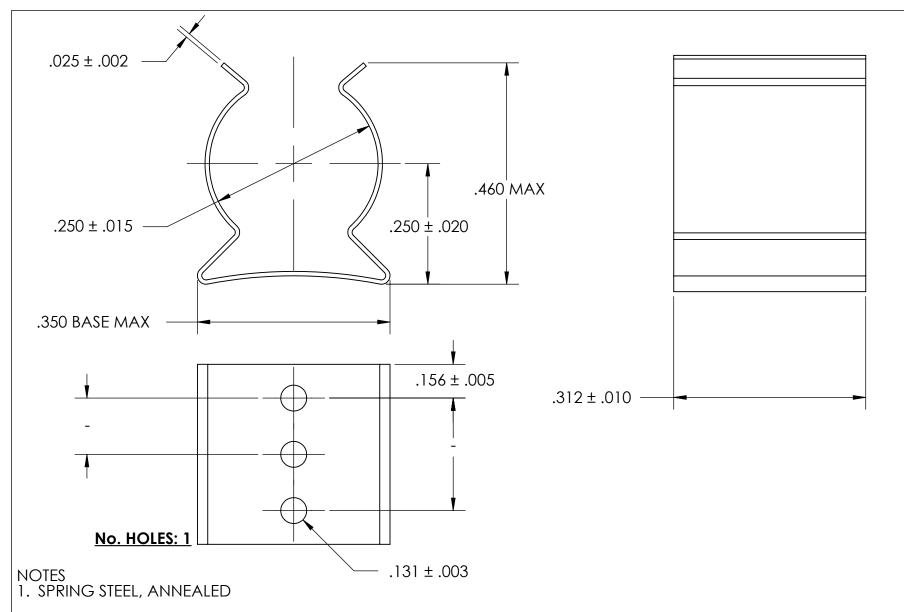

- 2. QUENCH & TEMPER 80-83 HR15N
- 3. NONE
- 4. DIMENSIONS ARE TAKEN WITH THE PART CLAMPED TO A FLAT SURFACE AND A DUMMY COMPONENT IN PLACE.

| DIMENSIONS ARE IN INCHES TOLERANCES: FRACTIONAL±1/32 ANGULAR: MACH±1/2 Deg TWO PLACE DECIMAL ±.01 THREE PLACE DECIMAL ±.005  MATERIAL SEE NOTE 1 | DRAWN                   | NAME | DATE | SEASTROM MFG |              |      |
|--------------------------------------------------------------------------------------------------------------------------------------------------|-------------------------|------|------|--------------|--------------|------|
|                                                                                                                                                  | CHECKED                 |      |      |              |              |      |
|                                                                                                                                                  | ENG APPR.               |      |      | SPRING CLIP  |              |      |
|                                                                                                                                                  | MFG APPR.               |      |      |              |              |      |
|                                                                                                                                                  | Q.A.                    |      |      |              |              |      |
|                                                                                                                                                  | COMMENTS:               |      |      |              |              |      |
| HEAT TREAT                                                                                                                                       |                         |      |      |              |              |      |
| SEE NOTE 2                                                                                                                                       |                         |      |      |              | DWG. NO.     | REV. |
| FINISH                                                                                                                                           |                         |      |      | Α            | 4508-25-31-2 | -    |
| SEE NOTE 3                                                                                                                                       | DRAWING IS NOT TO SCALE |      |      |              | SHEET 1 C    | )F 1 |