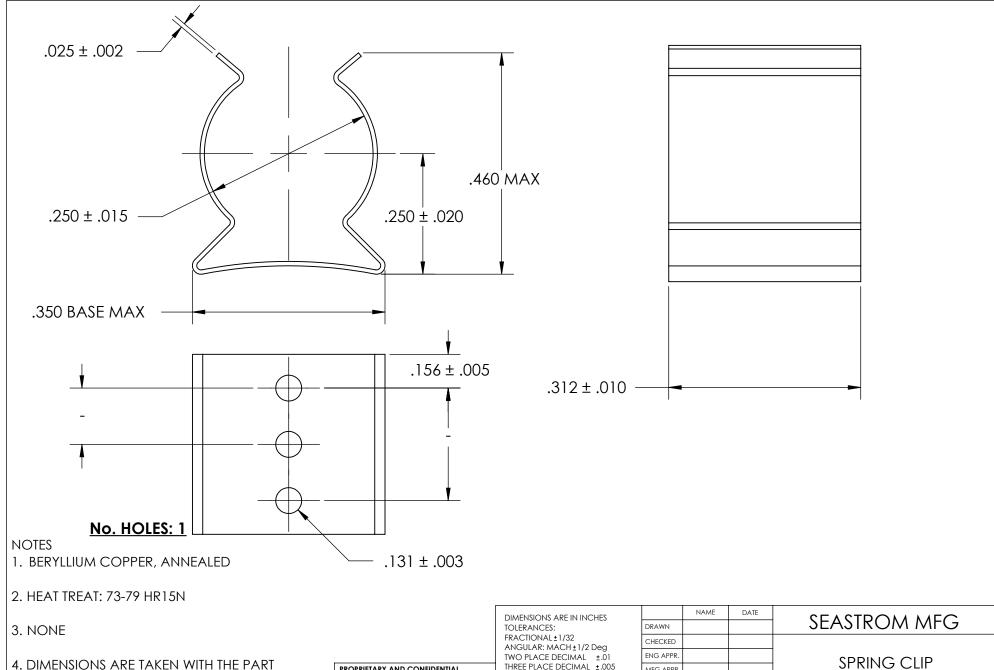

CLAMPED TO A FLAT SURFACE AND A DUMMY COMPONENT IN PLACE.

PROPRIETARY AND CONFIDENTIAL

THE INFORMATION CONTAINED IN THIS DRAWING IS THE SOLE PROPERTY OF SEASTROM MANUFACTURING. ANY REPRODUCTION IN PART OR AS A WHOLE WITHOUT THE WRITTEN PERMISSION OF SEASTROM MANUFACTURING IS PROHIBITED.

| DIMENSIONS ARE IN INCHES TOLERANCES: FRACTIONAL±1/32 ANGULAR: MACH±1/2 Deg TWO PLACE DECIMAL ±.01 THREE PLACE DECIMAL ±.005 |           | INAME        | DATE    | 4             | SEASTROM MFG          |  |
|-----------------------------------------------------------------------------------------------------------------------------|-----------|--------------|---------|---------------|-----------------------|--|
|                                                                                                                             | DRAWN     |              |         | SEASIROM MICG |                       |  |
|                                                                                                                             | CHECKED   |              |         | SPRING CLIP   |                       |  |
|                                                                                                                             | ENG APPR. |              |         |               |                       |  |
|                                                                                                                             | MFG APPR. |              |         |               |                       |  |
| MATERIAL                                                                                                                    | Q.A.      |              |         | 1             |                       |  |
| SEE NOTE 1                                                                                                                  | COMMENTS: |              |         | 1             |                       |  |
| HEAT TREAT                                                                                                                  |           |              |         |               |                       |  |
| SEE NOTE 2                                                                                                                  |           |              |         |               | DWG. NO. 4500 OF 21 1 |  |
| FINISH                                                                                                                      |           |              |         | Α             | 4508-25-31-1 -        |  |
| SEE NOTE 3                                                                                                                  | DRAWIN    | NG IS NOT TO | ) SCALE |               | SHEET 1 OF 1          |  |