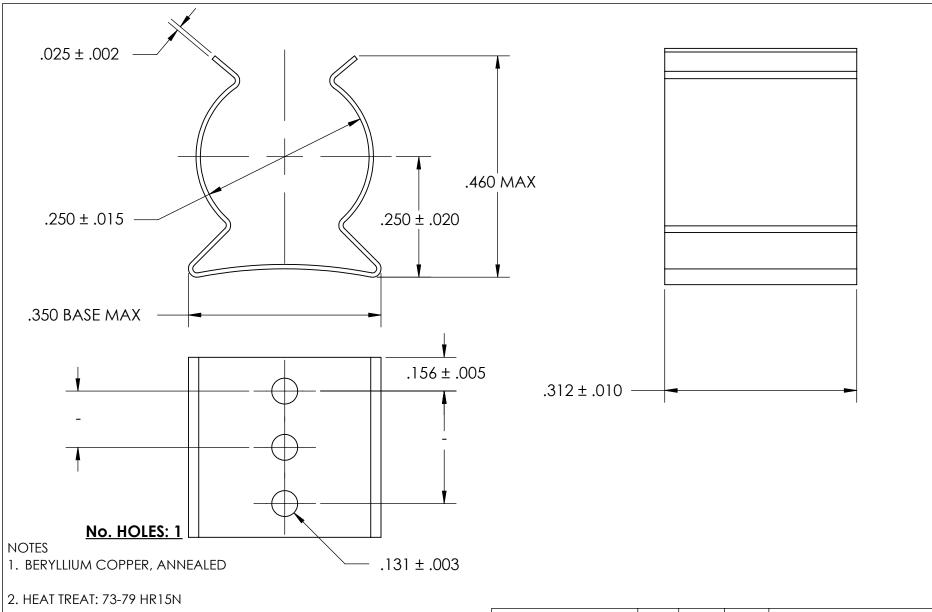

- 3. CADMIUM PLATE PER AMS QQ-P-416 TYPE II CLASS 2
- 4. DIMENSIONS ARE TAKEN WITH THE PART CLAMPED TO A FLAT SURFACE AND A DUMMY COMPONENT IN PLACE.
- 5. DIMENSIONS APPLY PRIOR TO PLATING.

|   | DIMENSIONS ARE IN INCHES TOLERANCES: FRACTIONAL±1/32 ANGULAR: MACH±1/2 Deg TWO PLACE DECIMAL ±.01 | DRAWN                   | NAME | DATE | SEASTROM MFG |                 |  |
|---|---------------------------------------------------------------------------------------------------|-------------------------|------|------|--------------|-----------------|--|
|   |                                                                                                   | CHECKED                 |      |      |              |                 |  |
|   |                                                                                                   | ENG APPR.               |      |      | SPRING CLIP  |                 |  |
|   | THREE PLACE DECIMAL ±.005                                                                         | MFG APPR.               |      |      |              | SEKTING CLIF    |  |
|   | MATERIAL CEE NOTE 1                                                                               | Q.A.                    |      |      |              |                 |  |
| = | SEE NOTE 1                                                                                        | COMMENTS:               |      |      |              |                 |  |
|   | HEAT TREAT                                                                                        |                         |      |      |              | lewe we         |  |
|   | SEE NOTE 2                                                                                        |                         |      |      | SIZE         | 4508-25-31-1-C2 |  |
|   | FINISH                                                                                            |                         |      |      | _            |                 |  |
|   | SEE NOTE 3                                                                                        | DRAWING IS NOT TO SCALE |      |      |              | SHEET 1 OF 1    |  |