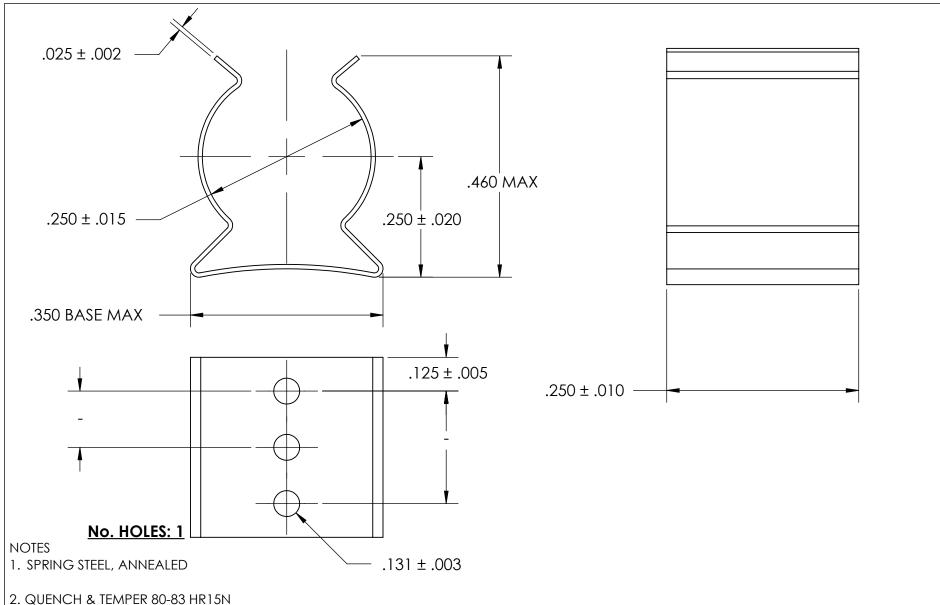

- 3. TIN PER ASTM B545 CLASS B w/BAKE
- 4. DIMENSIONS ARE TAKEN WITH THE PART CLAMPED TO A FLAT SURFACE AND A DUMMY COMPONENT IN PLACE.
- 5. DIMENSIONS APPLY PRIOR TO PLATING.

|  | DIMENSIONS ARE IN INCHES TOLERANCES: FRACTIONAL±1/32 ANGULAR: MACH±1/2 Deg TWO PLACE DECIMAL ±.01 |                         | NAME | DATE |              | SEASTROM MFG      |  |
|--|---------------------------------------------------------------------------------------------------|-------------------------|------|------|--------------|-------------------|--|
|  |                                                                                                   | DRAWN                   |      |      | 3LASTROW MIG |                   |  |
|  |                                                                                                   | CHECKED                 |      |      |              |                   |  |
|  |                                                                                                   | ENG APPR.               |      |      | SPRING CLIP  |                   |  |
|  | THREE PLACE DECIMAL ±.005                                                                         | MFG APPR.               |      |      |              |                   |  |
|  | SEE NOTE 1                                                                                        | Q.A.                    |      |      |              |                   |  |
|  |                                                                                                   | COMMENTS:               |      |      | 1            |                   |  |
|  | HEAT TREAT                                                                                        |                         |      |      |              |                   |  |
|  | SEE NOTE 2                                                                                        |                         |      |      | SIZE         | DWG. NO.          |  |
|  | FINISH<br>SEE NOTE 3                                                                              |                         |      |      |              | 4508-25-25-2-T  - |  |
|  |                                                                                                   | DRAWING IS NOT TO SCALE |      |      |              | SHEET 1 OF 1      |  |