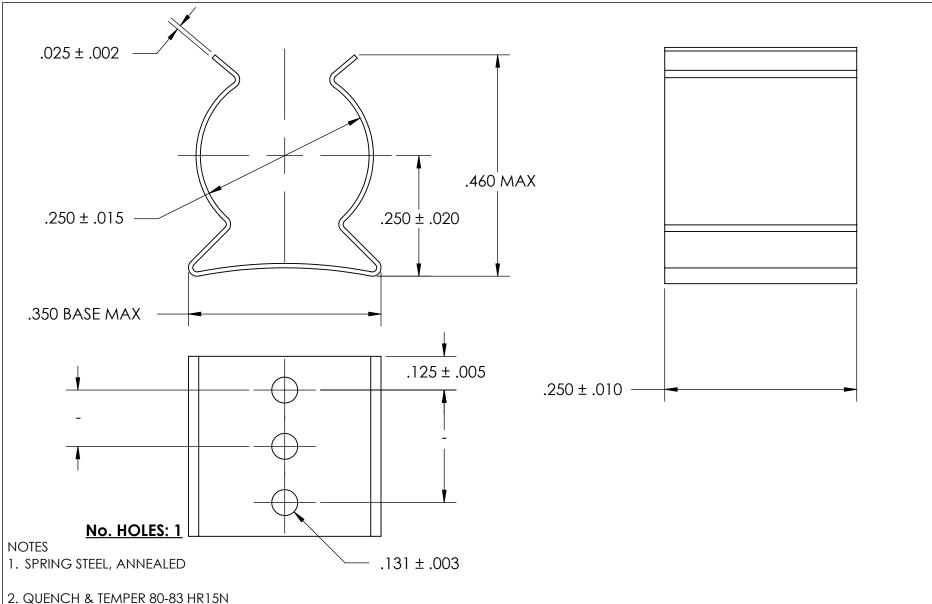

- 3. CADMIUM PLATE PER AMS QQ-P-416 TYPE II CLASS 2 w/BAKE
- 4. DIMENSIONS ARE TAKEN WITH THE PART CLAMPED TO A FLAT SURFACE AND A DUMMY COMPONENT IN PLACE.
- 5. DIMENSIONS APPLY PRIOR TO PLATING.

|  | DIMENSIONS ARE IN INCHES                                                 |                         | NAME | DATE |              | SEASTROM MFG                                   |
|--|--------------------------------------------------------------------------|-------------------------|------|------|--------------|------------------------------------------------|
|  | TOLERANCES: FRACTIONAL±1/32 ANGULAR: MACH±1/2 Deg TWO PLACE DECIMAL ±.01 | DRAWN                   |      |      | 3LASINOM MIG |                                                |
|  |                                                                          | CHECKED                 |      |      |              |                                                |
|  |                                                                          | ENG APPR.               |      |      | SPRING CLIP  |                                                |
|  | THREE PLACE DECIMAL ±.005                                                | MFG APPR.               |      |      | 3FRING CLIF  |                                                |
|  | MATERIAL<br>SEE NOTE 1                                                   | Q.A.                    |      |      |              |                                                |
|  |                                                                          | COMMENTS:               |      |      | 1            |                                                |
|  | HEAT TREAT                                                               |                         |      |      | SIZE         | <u>,                                      </u> |
|  | SEE NOTE 2                                                               |                         |      |      |              |                                                |
|  | FINISH                                                                   |                         |      |      | Α            | 4508-25-25-2-C2  -                             |
|  | SEE NOTE 3                                                               | DRAWING IS NOT TO SCALE |      |      |              | SHEET 1 OF 1                                   |