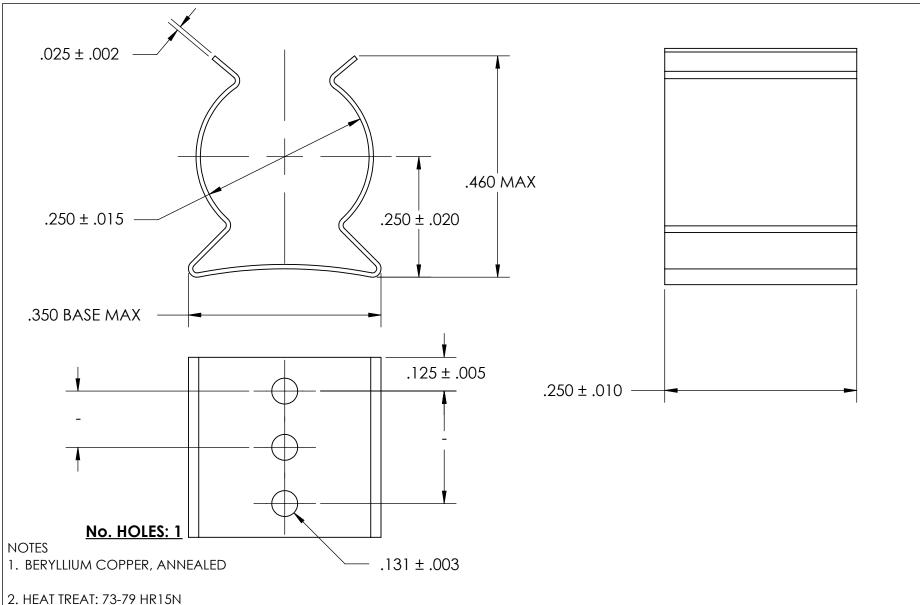

3. SILVER PLATE PER ASTM B700 TYPE 1 GRADE A CLASS S, 2.5µm TH W/NICKEL UNDERPLATE

4. DIMENSIONS ARE TAKEN WITH THE PART CLAMPED TO A FLAT SURFACE AND A DUMMY COMPONENT IN PLACE.

5. DIMENSIONS APPLY PRIOR TO PLATING.

|   | DIMENSIONS ARE IN INCHES TOLERANCES: FRACTIONAL±1/32 ANGULAR: MACH±1/2 Deg TWO PLACE DECIMAL ±.01 THREE PLACE DECIMAL ±.005 | DRAWN                       | NAME | DATE | SEASTROM MFG  SPRING CLIP |                |  |
|---|-----------------------------------------------------------------------------------------------------------------------------|-----------------------------|------|------|---------------------------|----------------|--|
|   |                                                                                                                             | CHECKED                     |      |      |                           |                |  |
|   |                                                                                                                             | ENG APPR.                   |      |      |                           |                |  |
|   |                                                                                                                             | MFG APPR.                   |      |      |                           |                |  |
|   | MATERIAL CEE NOTE 1                                                                                                         | Q.A.                        |      |      |                           |                |  |
| E | SEE NOTE 1                                                                                                                  | COMMENTS:                   |      |      |                           |                |  |
|   | HEAT TREAT<br>SEE NOTE 2                                                                                                    |                             |      |      | CI7E                      | DWG. NO. REV.  |  |
|   |                                                                                                                             |                             |      |      | A                         | 4508-25-25-1-S |  |
|   | FINISH                                                                                                                      | DDANA/INIC IS NIOT TO SCALE |      |      | ٠,                        |                |  |
|   | SEE NOTE 3                                                                                                                  | DRAWING IS NOT TO SCALE     |      |      |                           | SHEET 1 OF 1   |  |