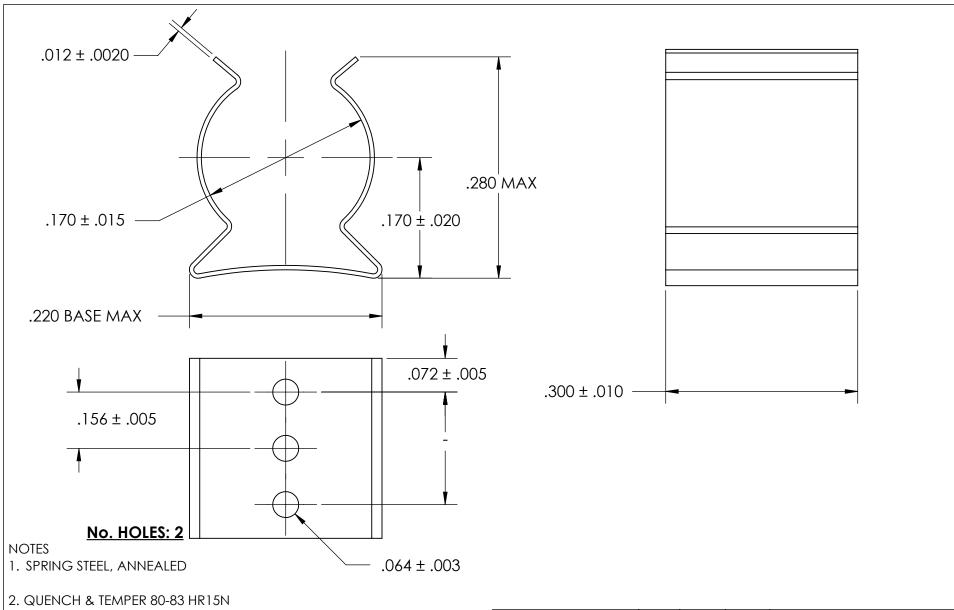

- 3. TIN PER ASTM B545 CLASS B w/BAKE
- 4. DIMENSIONS ARE TAKEN WITH THE PART CLAMPED TO A FLAT SURFACE AND A DUMMY COMPONENT IN PLACE.
- 5. DIMENSIONS APPLY PRIOR TO PLATING.

|  | DIMENSIONS ARE IN INCHES TOLERANCES: FRACTIONAL±1/32 ANGULAR: MACH±1/2 Deg |                         | NAME | DATE |              | SEASTROM MFG   |  |
|--|----------------------------------------------------------------------------|-------------------------|------|------|--------------|----------------|--|
|  |                                                                            | DRAWN                   |      |      | 3LASTROM MIG |                |  |
|  |                                                                            | CHECKED                 |      |      |              |                |  |
|  | TWO PLACE DECIMAL ±.01                                                     | ENG APPR.               |      |      | SPRING CLIP  |                |  |
|  | THREE PLACE DECIMAL ±.005                                                  | MFG APPR.               |      |      |              |                |  |
|  | SEE NOTE 1                                                                 | Q.A.                    |      |      |              |                |  |
|  |                                                                            | COMMENTS:               |      |      | 1            |                |  |
|  | HEAT TREAT<br>SEE NOTE 2                                                   |                         |      |      | SI7F         | DWG. NO. REV.  |  |
|  | FINISH SEE NOTE 3                                                          |                         |      |      | A            | 4508-17-30-2-T |  |
|  |                                                                            | DRAWING IS NOT TO SCALE |      |      |              | SHFFT 1 OF 1   |  |