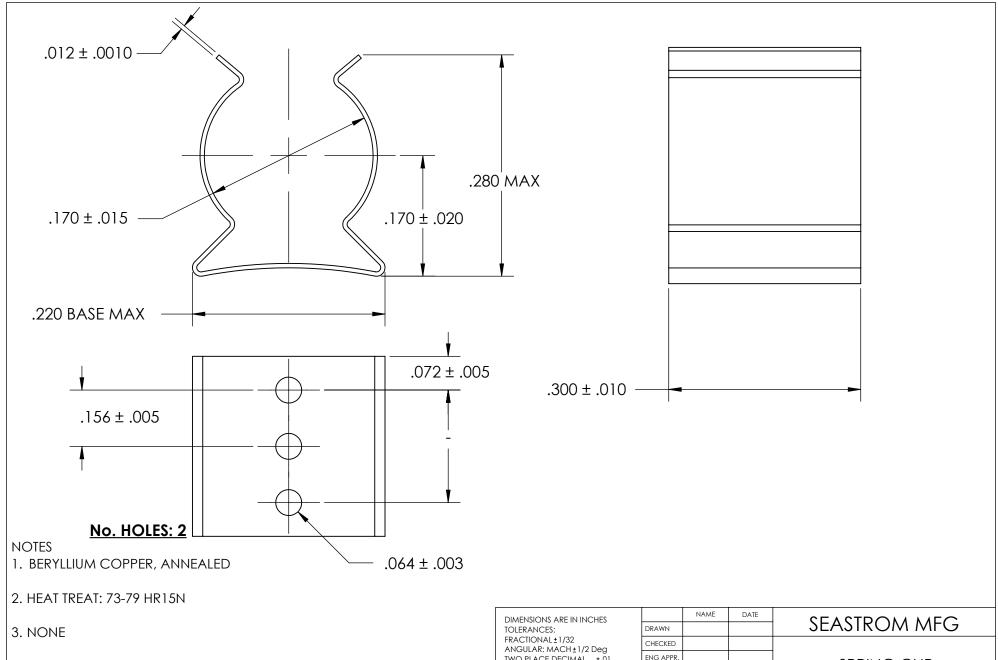

4. DIMENSIONS ARE TAKEN WITH THE PART CLAMPED TO A FLAT SURFACE AND A DUMMY COMPONENT IN PLACE.

PROPRIETARY AND CONFIDENTIAL

THE INFORMATION CONTAINED IN THIS DRAWING IS THE SOLE PROPERTY OF SEASTROM MANUFACTURING. ANY REPRODUCTION IN PART OR AS A WHOLE WITHOUT THE WRITTEN PERMISSION OF SEASTROM MANUFACTURING IS PROHIBITED.

|  | DIMENSIONS ARE IN INCHES TOLERANCES: FRACTIONAL±1/32 ANGULAR: MACH±1/2 Deg TWO PLACE DECIMAL ±.01 THREE PLACE DECIMAL ±.005 |                         | NAME | DATE |             | SEASTROM MFG           |   |  |
|--|-----------------------------------------------------------------------------------------------------------------------------|-------------------------|------|------|-------------|------------------------|---|--|
|  |                                                                                                                             | DRAWN                   |      |      |             | 3L/\31\\O\\\1\\1\\1\\\ |   |  |
|  |                                                                                                                             | CHECKED                 |      |      |             |                        |   |  |
|  |                                                                                                                             | ENG APPR.               |      |      | SPRING CLIP |                        |   |  |
|  |                                                                                                                             | MFG APPR.               |      |      |             | 31 KING CLII           |   |  |
|  | MATERIAL                                                                                                                    | Q.A.                    |      |      |             |                        |   |  |
|  | SEE NOTE 1                                                                                                                  | COMMENTS:               |      |      | ĺ           |                        |   |  |
|  | HEAT TREAT<br>SEE NOTE 2                                                                                                    |                         |      |      |             | DWG. NO. 4500 17 00 1  | - |  |
|  | FINISH                                                                                                                      |                         |      |      | Α           | 4508-17-30-1  -        |   |  |
|  | SEE NOTE 3                                                                                                                  | DRAWING IS NOT TO SCALE |      |      |             | SHEET 1 OF 1           |   |  |