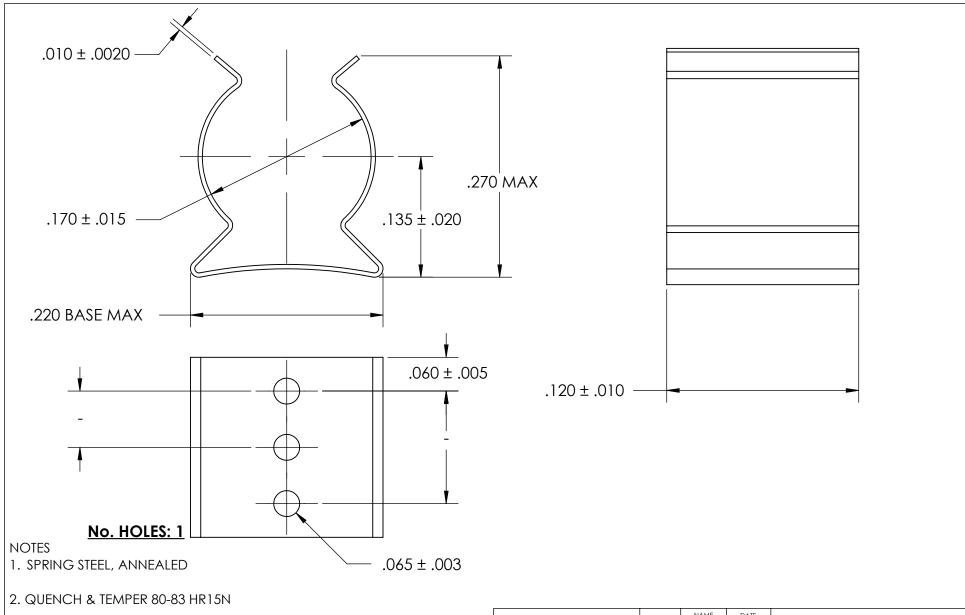

- 3. TIN PER ASTM B545 CLASS B w/BAKE
- 4. DIMENSIONS ARE TAKEN WITH THE PART CLAMPED TO A FLAT SURFACE AND A DUMMY COMPONENT IN PLACE.
- 5. DIMENSIONS APPLY PRIOR TO PLATING.

|  | DIMENSIONS ARE IN INCHES TOLERANCES: FRACTIONAL±1/32 ANGULAR: MACH±1/2 Deg TWO PLACE DECIMAL ±.01 |                         | NAME | DATE | SEASTROM MFG            |      |
|--|---------------------------------------------------------------------------------------------------|-------------------------|------|------|-------------------------|------|
|  |                                                                                                   | DRAWN                   |      |      |                         |      |
|  |                                                                                                   | CHECKED                 |      |      | SPRING CLIP             |      |
|  |                                                                                                   | ENG APPR.               |      |      |                         |      |
|  | THREE PLACE DECIMAL ±.005                                                                         | MFG APPR.               |      |      |                         |      |
|  | SEE NOTE 1                                                                                        | Q.A.                    |      |      |                         |      |
|  |                                                                                                   | COMMENTS:               |      |      | 7                       |      |
|  | HEAT TREAT<br>SEE NOTE 2                                                                          |                         |      |      |                         | REV. |
|  | FINISH SEE NOTE 3                                                                                 |                         |      |      | <b>A</b> 4508-17-12-2-T | -    |
|  |                                                                                                   | DRAWING IS NOT TO SCALE |      |      | SHFFT 1 O               | F 1  |