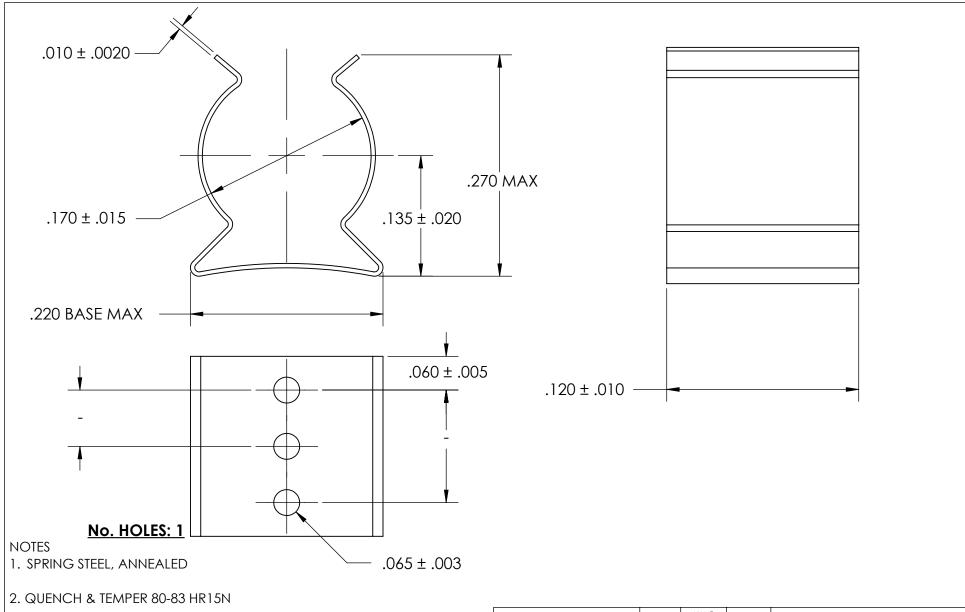

- 3. CADMIUM PLATE PER AMS QQ-P-416 TYPE II CLASS 2 w/BAKE
- 4. DIMENSIONS ARE TAKEN WITH THE PART CLAMPED TO A FLAT SURFACE AND A DUMMY COMPONENT IN PLACE.
- 5. DIMENSIONS APPLY PRIOR TO PLATING.

|            | DIMENSIONS ARE IN INCHES                          |                         | NAME | DATE |             |                          |      |  |
|------------|---------------------------------------------------|-------------------------|------|------|-------------|--------------------------|------|--|
|            | TOLERANCES: FRACTIONAL±1/32 ANGULAR: MACH±1/2 Deg | DRAWN                   |      |      |             | SEASTROM MFG             |      |  |
|            |                                                   | CHECKED                 |      |      |             |                          |      |  |
|            | TWO PLACE DECIMAL ±.01                            | ENG APPR.               |      |      | SPRING CLIP |                          |      |  |
|            | THREE PLACE DECIMAL ±.005                         | MFG APPR.               |      |      |             |                          |      |  |
|            | MATERIAL<br>SEE NOTE 1                            | Q.A.                    |      |      | 1           |                          |      |  |
|            |                                                   | COMMENTS:               |      |      | 1           |                          |      |  |
|            | HEAT TREAT<br>SEE NOTE 2                          |                         |      |      | SIZE A      | DWG. NO. 4508-17-12-2-C2 | REV. |  |
|            | FINISH                                            |                         |      |      |             |                          | -    |  |
| SEE NOTE 3 |                                                   | DRAWING IS NOT TO SCALE |      |      |             | SHEET 1 C                | )F 1 |  |