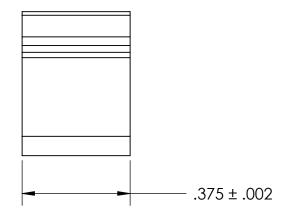

## NOTES

- 1. SPRING STEEL, ANNEALED
- 2. QUENCH & TEMPER 80-83 HR15N
- 3. NICKEL PLATE PER AMS QQ-N-290 CLASS 1 GRADE G w/BAKE
- 4. DIMENSIONS ARE TAKEN WITH THE PART CLAMPED TO A FLAT SURFACE AND A DUMMY COMPONENT IN PLACE.
- 5. DIMENSIONS APPLY PRIOR TO PLATING.

## PROPRIETARY AND CONFIDENTIAL

THE INFORMATION CONTAINED IN THIS DRAWING IS THE SOLE PROPERTY OF SEASTROM MANUFACTURING, ANY REPRODUCTION IN PART OR AS A WHOLE WITHOUT THE WITTEN PERMISSION OF SEASTROM MANUFACTURING IS PROHIBITED.

|            | DIMENSIONS ARE IN INCHES TOLERANCES: FRACTIONAL±1/32 ANGULAR: MACH±1/2 Deg | DRAWN                   | NAME | DATE | SEASTROM MFG |                                  |      |
|------------|----------------------------------------------------------------------------|-------------------------|------|------|--------------|----------------------------------|------|
|            |                                                                            | CHECKED                 |      |      |              |                                  |      |
|            | TWO PLACE DECIMAL ±.01                                                     | ENG APPR.               |      |      | SPRING CLIP  |                                  |      |
|            | THREE PLACE DECIMAL ±.005                                                  | MFG APPR.               |      |      |              |                                  |      |
|            | MATERIAL<br>SEE NOTE 1                                                     | Q.A.                    |      |      |              |                                  |      |
|            |                                                                            | COMMENTS:               |      |      |              |                                  |      |
|            | HEAT TREAT SEE NOTE 2                                                      |                         |      |      | SIZE A       | DWG. NQ. 50 5 10 V 0 5 0 7 0 V 1 | REV. |
|            | FINISH                                                                     |                         |      |      |              | 4505-18X35-37-2-N                | -    |
| SEE NOTE 3 |                                                                            | DRAWING IS NOT TO SCALE |      |      |              | SHEET 1 O                        | )F 1 |