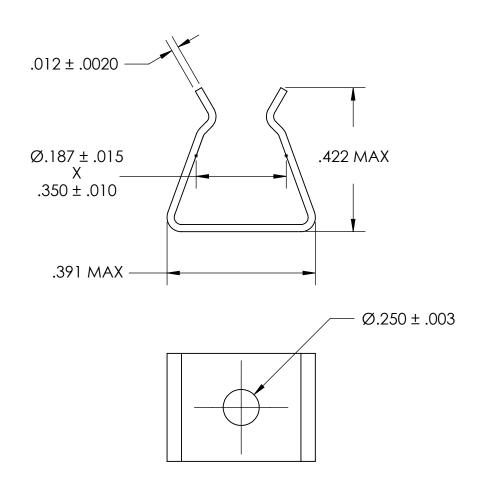

## NOTES

- 1. SPRING STEEL, ANNEALED
- 2. QUENCH & TEMPER 80-83 HR15N
- 3. NICKEL PLATE PER AMS QQ-N-290 CLASS 1 GRADE G w/BAKE
- 4. DIMENSIONS ARE TAKEN WITH THE PART CLAMPED TO A FLAT SURFACE AND A DUMMY COMPONENT IN PLACE.
- 5. DIMENSIONS APPLY PRIOR TO PLATING.

## PROPRIETARY AND CONFIDENTIAL

THE INFORMATION CONTAINED IN THIS DRAWING IS THE SOLE PROPERTY OF SEASTROM MANUFACTURING, ANY REPRODUCTION IN PART OR AS A WHOLE WITHOUT THE WITTEN PERMISSION OF SEASTROM MANUFACTURING IS PROHIBITED.

|            | DIMENSIONS ARE IN INCHES TOLERANCES: FRACTIONAL±1/32 ANGULAR: MACH±1/2 Deg | DRAWN                   | NAME | DATE | SEASTROM MFG |                                  |      |
|------------|----------------------------------------------------------------------------|-------------------------|------|------|--------------|----------------------------------|------|
|            |                                                                            | CHECKED                 |      |      |              |                                  |      |
|            | TWO PLACE DECIMAL ±.01                                                     | ENG APPR.               |      |      | SPRING CLIP  |                                  |      |
|            | THREE PLACE DECIMAL ±.005                                                  | MFG APPR.               |      |      |              |                                  |      |
|            | MATERIAL<br>SEE NOTE 1                                                     | Q.A.                    |      |      |              |                                  |      |
|            |                                                                            | COMMENTS:               |      |      |              |                                  |      |
|            | HEAT TREAT SEE NOTE 2                                                      |                         |      |      | SIZE A       | DWG. NQ. 50 5 10 V 0 5 0 7 0 V 1 | REV. |
|            | FINISH                                                                     |                         |      |      |              | 4505-18X35-37-2-N                | -    |
| SEE NOTE 3 |                                                                            | DRAWING IS NOT TO SCALE |      |      |              | SHEET 1 O                        | )F 1 |