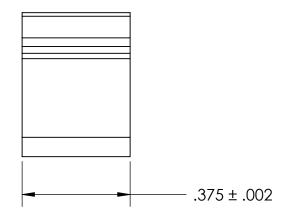

## NOTES

- 1. BERYLLIUM COPPER, ANNEALED
- 2. HEAT TREAT: 73-79 HR15N
- 3. SILVER PLATE PER ASTM B700 TYPE 1 GRADE A CLASS S, 2.5µm TH W/NICKEL UNDERPLATE
- 4. DIMENSIONS ARE TAKEN WITH THE PART CLAMPED TO A FLAT SURFACE AND A DUMMY COMPONENT IN PLACE.
- 5. DIMENSIONS APPLY PRIOR TO PLATING.

|   | DIMENSIONS ARE IN INCHES TOLERANCES: FRACTIONAL±1/32 ANGULAR: MACH±1/2 Deg TWO PLACE DECIMAL ±.01 | DRAWN                   | NAME | DATE | SEASTROM MFG |                   |      |
|---|---------------------------------------------------------------------------------------------------|-------------------------|------|------|--------------|-------------------|------|
|   |                                                                                                   | CHECKED                 |      |      |              |                   |      |
|   |                                                                                                   | ENG APPR.               |      |      | SPRING CLIP  |                   |      |
|   | THREE PLACE DECIMAL ±.005                                                                         | MFG APPR.               |      |      | 31 KING CLII |                   |      |
| E | SEE NOTE 1                                                                                        | Q.A.                    |      |      |              |                   |      |
|   |                                                                                                   | COMMENTS:               |      |      |              |                   |      |
|   | HEAT TREAT                                                                                        |                         |      |      | CIZE         | James vo          |      |
|   | SEE NOTE 2                                                                                        | 1                       |      |      | V V          | 4505-18X35-37-1-S | REV. |
|   | FINISH                                                                                            |                         |      |      |              |                   |      |
|   | SEE NOTE 3                                                                                        | DRAWING IS NOT TO SCALE |      |      |              | SHEET 1 O         | F 1  |