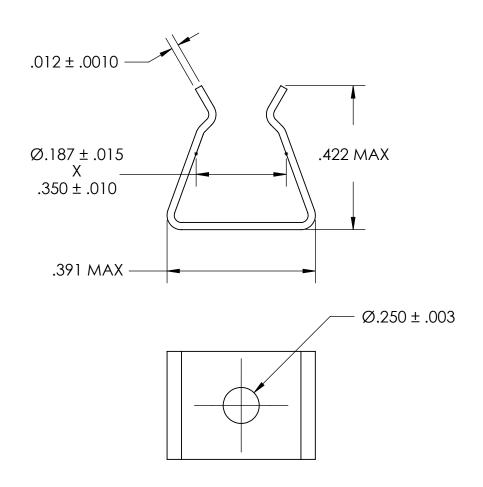

## NOTES

- 1. BERYLLIUM COPPER, ANNEALED
- 2. HEAT TREAT: 73-79 HR15N
- 3. SILVER PLATE PER ASTM B700 TYPE 1 GRADE A CLASS S, 2.5µm TH W/NICKEL UNDERPLATE
- 4. DIMENSIONS ARE TAKEN WITH THE PART CLAMPED TO A FLAT SURFACE AND A DUMMY COMPONENT IN PLACE.
- 5. DIMENSIONS APPLY PRIOR TO PLATING.

|   | DIMENSIONS ARE IN INCHES TOLERANCES: FRACTIONAL±1/32 ANGULAR: MACH±1/2 Deg TWO PLACE DECIMAL ±.01 | DRAWN                   | NAME | DATE | SEASTROM MFG |                   |      |
|---|---------------------------------------------------------------------------------------------------|-------------------------|------|------|--------------|-------------------|------|
|   |                                                                                                   | CHECKED                 |      |      |              |                   |      |
|   |                                                                                                   | ENG APPR.               |      |      | SPRING CLIP  |                   |      |
|   | THREE PLACE DECIMAL ±.005                                                                         | MFG APPR.               |      |      | 31 KING CLII |                   |      |
| E | SEE NOTE 1                                                                                        | Q.A.                    |      |      |              |                   |      |
|   |                                                                                                   | COMMENTS:               |      |      |              |                   |      |
|   | HEAT TREAT                                                                                        |                         |      |      | CIZE         | James vo          |      |
|   | SEE NOTE 2                                                                                        | 1                       |      |      | V V          | 4505-18X35-37-1-S | REV. |
|   | FINISH                                                                                            |                         |      |      |              |                   |      |
|   | SEE NOTE 3                                                                                        | DRAWING IS NOT TO SCALE |      |      |              | SHEET 1 O         | F 1  |