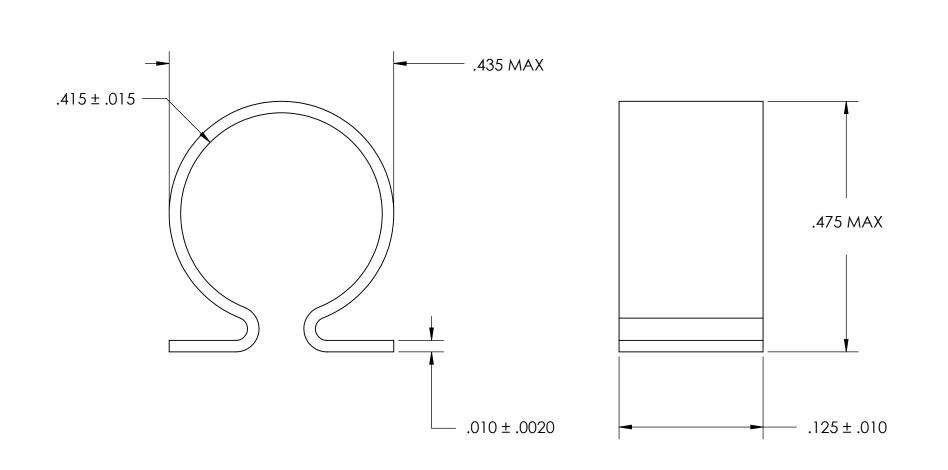

## **NOTES**

- 1. SPRING STEEL, ANNEALED
- 2. QUENCH & TEMPER 80-83 HR15N
- 3. NONE
- 4. DIMENSIONS ARE TAKEN WITH THE PART CLAMPED TO A FLAT SURFACE AND A DUMMY COMPONENT IN PLACE.

|  | DIMENSIONS ARE IN INCHES TOLERANCES: FRACTIONAL ± 1/32 ANGULAR: MACH ± 1/2 Deg TWO PLACE DECIMAL ±.01 THREE PLACE DECIMAL ±.005 | DRAWN                   | NAME | DATE | SEASTROM MFG |                                  |      |
|--|---------------------------------------------------------------------------------------------------------------------------------|-------------------------|------|------|--------------|----------------------------------|------|
|  |                                                                                                                                 | CHECKED                 |      |      |              |                                  |      |
|  |                                                                                                                                 | ENG APPR.               |      |      | SPRING CLIP  |                                  |      |
|  |                                                                                                                                 | MFG APPR.               |      |      |              |                                  |      |
|  | SEE NOTE 1                                                                                                                      | Q.A.                    |      |      |              |                                  |      |
|  |                                                                                                                                 | COMMENTS:               |      |      |              |                                  |      |
|  | SEE NOTE 2                                                                                                                      |                         |      |      | SIZE DWG     | DWG. NQ                          | REV. |
|  | FINISH                                                                                                                          | <b>A</b>   4500         |      |      |              | <sup>DWG. NO.</sup> 4500-41-12-2 | -    |
|  | SEE NOTE 3                                                                                                                      | DRAWING IS NOT TO SCALE |      |      |              | SHEET 1 C                        | )F 1 |