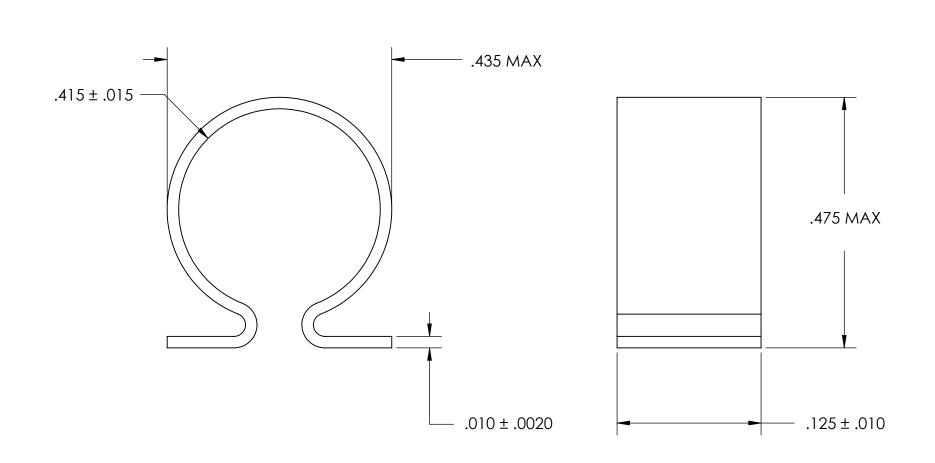

## **NOTES**

- 1. SPRING STEEL, ANNEALED
- 2. QUENCH & TEMPER 80-83 HR15N
- 3. TIN PER ASTM B545 CLASS B w/BAKE
- 4. DIMENSIONS ARE TAKEN WITH THE PART CLAMPED TO A FLAT SURFACE AND A DUMMY COMPONENT IN PLACE.
- 5. DIMENSIONS APPLY PRIOR TO PLATING.

| DIMENSIONS ARE IN INCHES TOLERANCES: FRACTIONAL±1/32 ANGULAR: MACH±1/2 Deg TWO PLACE DECIMAL ±.01 THREE PLACE DECIMAL ±.005 |                         | NAME | DATE |             | SEASTROM MFG   |      |
|-----------------------------------------------------------------------------------------------------------------------------|-------------------------|------|------|-------------|----------------|------|
|                                                                                                                             | DRAWN                   |      |      |             |                |      |
|                                                                                                                             | CHECKED                 |      |      |             |                |      |
|                                                                                                                             | ENG APPR.               |      |      | SPRING CLIP |                |      |
|                                                                                                                             | MFG APPR.               |      |      |             |                |      |
| MATERIAL                                                                                                                    | Q.A.                    |      |      |             |                |      |
| SEE NOTE 1                                                                                                                  | COMMENTS:               |      |      |             |                |      |
| HEAT TREAT                                                                                                                  |                         |      |      |             |                |      |
| SEE NOTE 2                                                                                                                  |                         |      |      | SIZE        | 4500-41-12-2-T | REV. |
| FINISH                                                                                                                      | ]                       |      |      | Α           | 4500-41-12-2-1 | -    |
| SEE NOTE 3                                                                                                                  | DRAWING IS NOT TO SCALE |      |      |             | SHEET 1 C      | )F 1 |